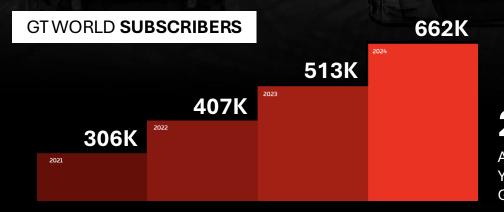

#### COMBINED YOUTUBE

ALL GTWC CONTENT (MINUS SHORTS) ON SRO'S GT WORLD YOUTUBE CHANNEL

REPORTING PERIOD 2024 662K SUBSCRIBERS 14.5M VIEWS 244.4M IMPRESSIONS 832 VIDEOS

This has remained a key pillar of SRO's success since the channel was established in 2010. Its subscriber base continues to grow significantly year on year.

**29%** AVERAGE YEAR-ON-YEAR GROWTH