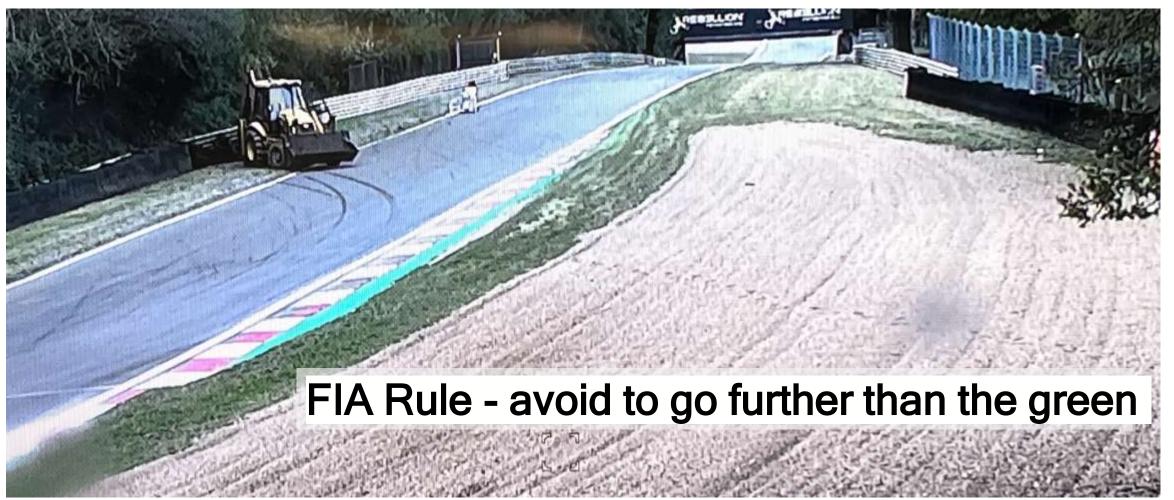

# TRACK LIMITS CAMERA EXIT 1, 3 AND APEX 7

#### **EXIT TURN 8**

#### TRACK LIMITS PENALTIES

- 1.FP: drivers will be warned and stopped, if necessary, lap times can be deleted.
- 2. Pré Qualifying and Qualifying: lap time will be deleted.

Race: 3 first time warning on the timing monitors,

4<sup>th</sup> time warning flag.

5<sup>th</sup> time final warning on the radio, At the

6<sup>th</sup> time, 5 secs time penalty, and 5 additional secs each additional infringement