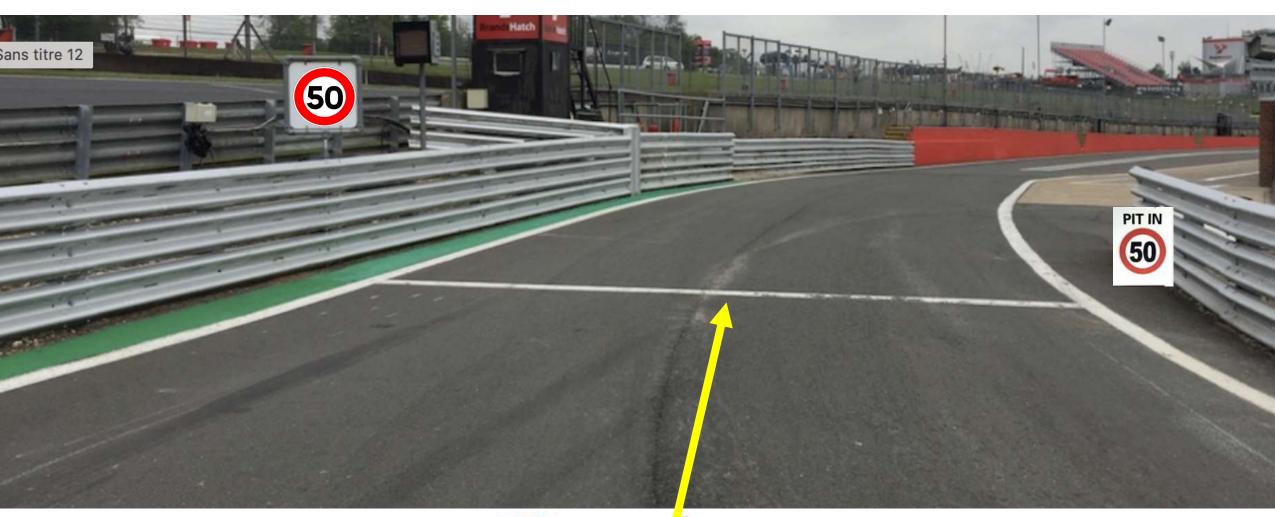

day: answer "ok" + car # on the team messaging

For a test or an issue contact the Pit Lane manager - Ghislain



























# **BRANDS HATCH (UK)**



Circuit length: 3916 m.

Start line offset: - 30 m.

Pole position: RIGHT

Start line up: T8 to 9.

Pit IN to Pit OUT: 275

m.

Int1 at:v 1113 m

Int2 at: 2952 m

Safety Car: 1<sup>st</sup> Lap: T4 -T9

Race: Turn 3

Lights OFF: Turn 8















#### **START & RED LINE**































# **CONTROL & FINISH LINE**































#### SIGNALING AREA AT THE LINE































**SAFETY CAR LINE 2** 

#### PIT LANE



FINISH START LINE

RED FLAG LINE



PIT EXIT



Speed limit ENDS





















## PIT ENTRY































# PIT ENTRY SPEED LIMIT LINE































#### DRIVER ID



#### CHANGE THE DRIVER ID IN THE PIT LANE

# INFORM RACE CONTROL VIA THE APP IN CASE OF PROBLEM

























## PIT LANE





























## PIT EXIT GREEN SIGNAL































# PIT EXIT SPEED LIMIT LINE































#### PIT EXIT LIGHTS































# PIT EXIT WHITE LINE































# AFTER CHECKERED FLAG













































































































































































































# Countdown on the IN CAR MARSHALLING SYSTEM, has priority on the flags

- At 10 sec Yellow Flags & lights No overtaking
- At 0 sec FCY boards and