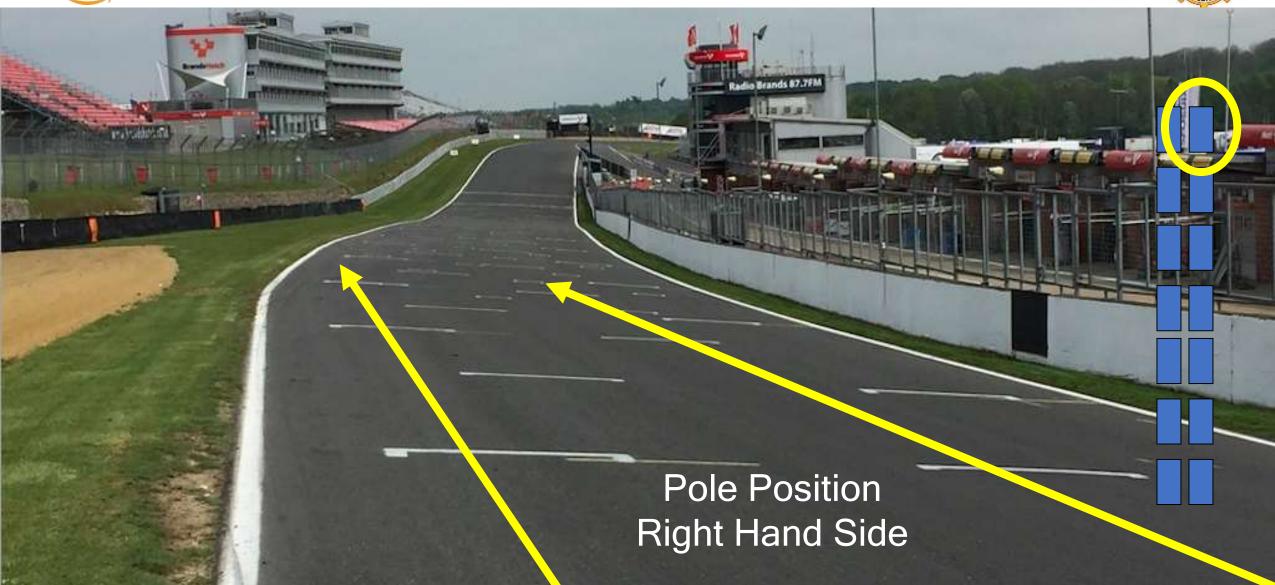

# **BRANDS HATCH (UK)**

Circuit length: 3916 m.

Start line offset: - 30 m.

Pole position: RIGHT

Start line up: T8 to 9.

Pit IN to Pit OUT: 275

m.

Int1 at:v 1113 m