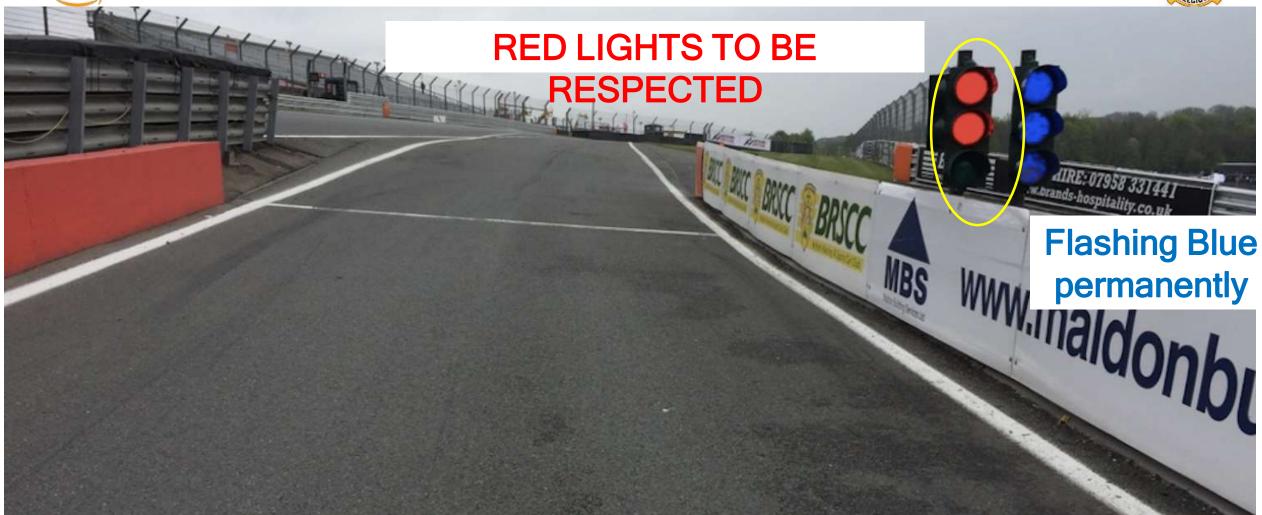

t</sup> Lap: T4 -T9

Race: Turn 3

Lights OFF: Turn 8















#### **START & RED LINE**































# **CONTROL & FINISH LINE**































#### SIGNALING AREA AT THE LINE































**SAFETY CAR LINE 2** 

#### PIT LANE



FINISH START LINE

RED FLAG LINE



PIT EXIT



Speed limit ENDS





















## PIT ENTRY































# PIT ENTRY SPEED LIMIT LINE































#### DRIVER ID



#### CHANGE THE DRIVER ID IN THE PIT LANE

# INFORM RACE CONTROL VIA THE APP IN CASE OF PROBLEM

























## PIT LANE





























## PIT EXIT GREEN SIGNAL































# PIT EXIT SPEED LIMIT LINE































#### PIT EXIT LIGHTS































# PIT EXIT WHITE LINE































# AFTER CHECKERED FLAG













































































































































































































# Countdown on the IN CAR MARSHALLING SYSTEM, has priority on the flags

- At 10 sec Yellow Flags & lights No overtaking
- At 0 sec FCY boards and yellow flags & all cars at 80 Km/Hr NO weaving (zig zag)
- In case of short FCY REST/ n short notice GREEN OR





























#### SAFETY CAR



- SC on track during the FCY (NO lights) gets the leader. It will overtake cars if necessary.
- No weaving, to avoid contact while the SC is overtaking "SC procedure"
- SC lights ON, all m