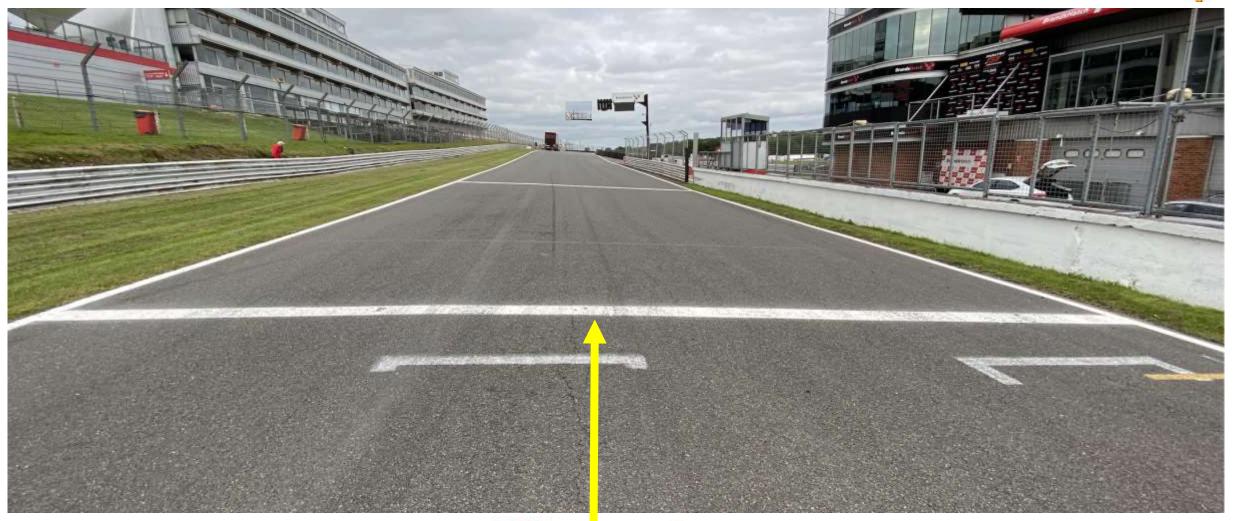

ags at 0.
- 7. <u>« Fast Lane Open »</u> Up to Six minutes prior the green lights
- 8. Red flag: Causing Red Flag during Qualifying, fastest lap time so far deleted.

























#### RACE DIRECTOR RADIO



Race Control frequency: Race Control 7 - 468.1875

TEST 10 to 15 minutes test 10 to 15 minutes before the session

1st session of the day: answer "ok" + car # on the team messaging

For a test or an issue contact the Pit Lane manager - Ghislain



























# **BRANDS HATCH (UK)**



Circuit length: 3916 m.

Start line offset: - 30 m.

Pole position: RIGHT

Start line up: T8 to 9.

Pit IN to Pit OUT: 275

m.

Int1 at:v 1113 m

Int2 at: 2952 m

Safety Car: 1<sup>st</sup> Lap: T4 -T9

Race: Turn 3

Lights OFF: Turn 8















#### **START & RED LINE**































# **CONTROL & FINISH LINE**































#### SIGNALING AREA AT THE LINE































**SAFETY CAR LINE 2** 

#### PIT LANE



FINISH START LINE

RED FLAG LINE



PIT EXIT



Speed limit ENDS





















## PIT ENTRY































# PIT ENTRY SPEED LIMIT LINE































#### DRIVER ID



#### CHANGE THE DRIVER ID IN THE PIT LANE

# INFORM RACE CONTROL VIA THE APP IN CASE OF PROBLEM

























## PIT LANE





























## PIT EXIT GREEN SIGNAL































# PIT EXIT SPEED LIMIT LINE































#### PIT EXIT LIGHTS































# PIT EXIT WHITE LINE































# AFTER CHECKERED FLA