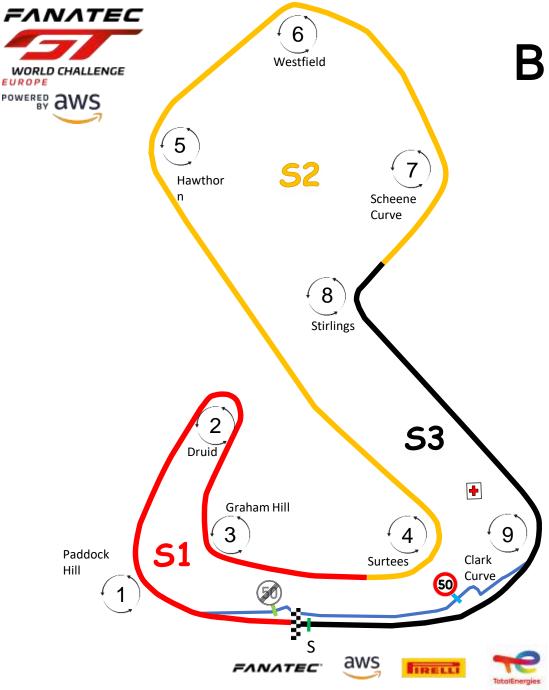

# **BRANDS HATCH (UK)**

Circuit length: 3916 m.

Start line offset: - 30 m.

Pole position: RIGHT

Start line up: T8 to 9.

Pit IN to Pit OUT: 275

m.

Int1 at:v 1113 m

Int2 at: 2952 m

Safety Car: 1<sup>st</sup> Lap: T4 -T9

Race: Turn 3

Lights OFF: Turn 8

#### **SAFETY CAR**

1st lap: Shortcut Turn 4 to Turn 9

Race: Turn 3

Lights OFF: Turn 8

6