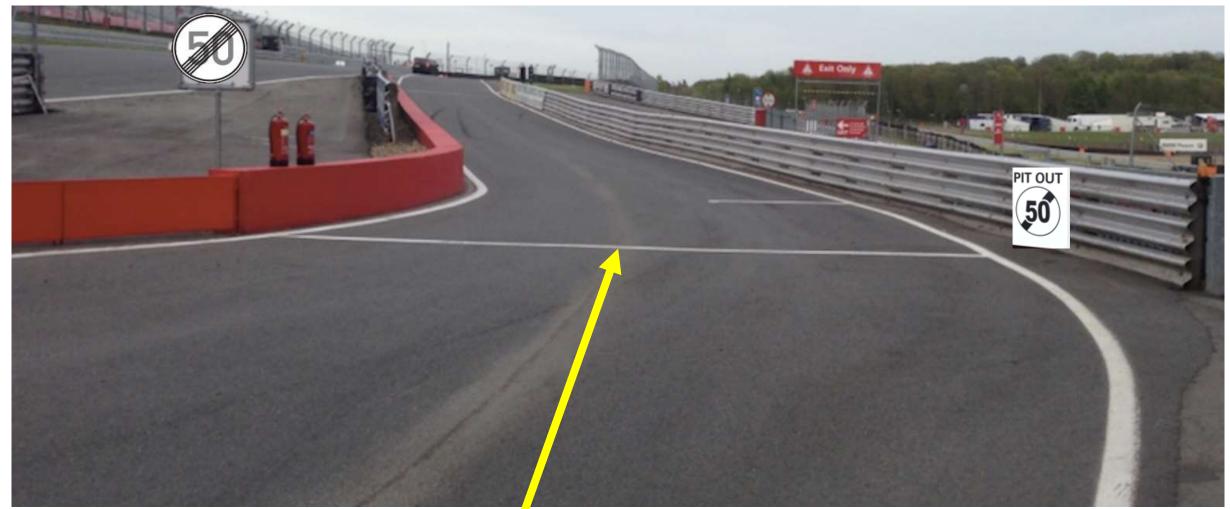

t1 at:v 1113 m

Int2 at: 2952 m

Safety Car: 1<sup>st</sup> Lap: T4 -T9

Race: Turn 3

Lights OFF: Turn 8















#### **START & RED LINE**































# **CONTROL & FINISH LINE**































#### SIGNALING AREA AT THE LINE































**SAFETY CAR LINE 2** 

#### PIT LANE



FINISH START LINE

RED FLAG LINE



PIT EXIT



Speed limit ENDS





















## PIT ENTRY































# PIT ENTRY SPEED LIMIT LINE































#### DRIVER ID



#### CHANGE THE DRIVER ID IN THE PIT LANE

# INFORM RACE CONTROL VIA THE APP IN CASE OF PROBLEM

























## PIT LANE





























## PIT EXIT GREEN SIGNAL































# PIT EXIT SPEED LIMIT LINE































#### PIT EXIT LIGHTS































# PIT EXIT WHITE LINE































# AFTER CHECKERED FLAG













































































































































































































# Countdown on the IN CAR MARSHALLING SYSTEM, has priority on the flags

- At 10 sec Yellow Flags & lights No overtaking
- At 0 sec FCY boards and yellow flags & all cars at 80 Km/Hr NO weaving (zig zag)
- In case of short FCY REST/ n short notice GREEN OR





























#### SAFETY CAR



- SC on track during the FCY (NO lights) gets the leader. It will overtake cars if necessary.
- No weaving, to avoid contact while the S