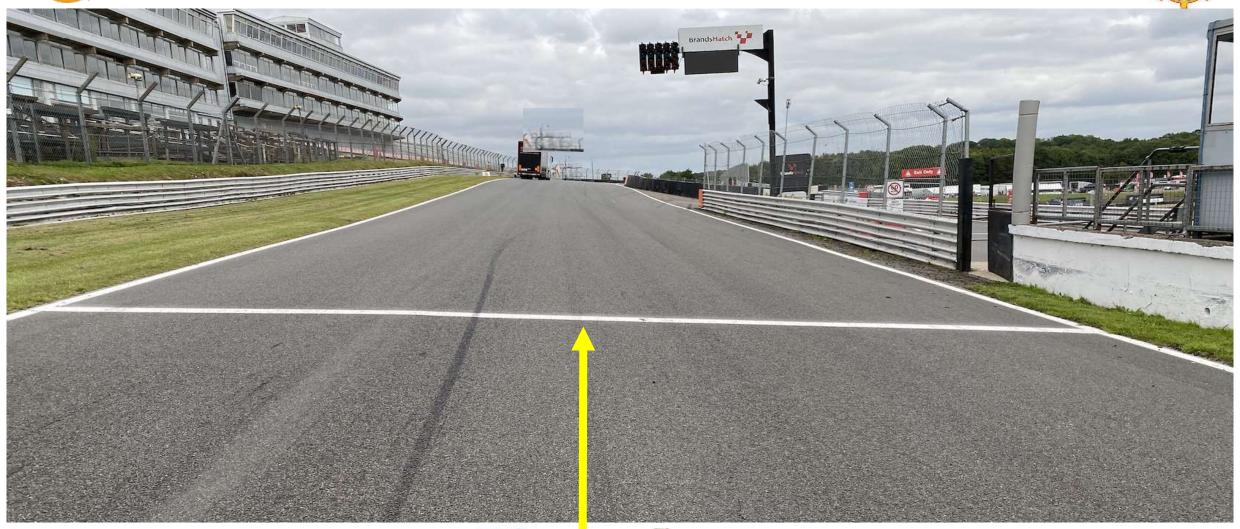

prior the green lights
- 8. Red flag: Causing Red Flag during Qualifying, fastest lap time so far deleted.

























#### RACE DIRECTOR RADIO



Race Control frequency: Race Control 7 - 468.1875

TEST 10 to 15 minutes test 10 to 15 minutes before the session

1st session of the day: answer "ok" + car # on the team messaging

For a test or an issue contact the Pit Lane manager - Ghislain



























# **BRANDS HATCH (UK)**



Circuit length: 3916 m.

Start line offset: - 30 m.

Pole position: RIGHT

Start line up: T8 to 9.

Pit IN to Pit OUT: 275

m.

Int1 at:v 1113 m

Int2 at: 2952 m

Safety Car: 1<sup>st</sup> Lap: T4 -T9

Race: Turn 3

Lights OFF: Turn 8















#### **START & RED LINE**































# **CONTROL & FINISH LINE**































#### SIGNALING AREA AT THE LINE































**SAFETY CAR LINE 2** 

#### PIT LANE



FINISH START LINE

RED FLAG LINE



PIT EXIT



Speed limit ENDS





















## PIT ENTRY































# PIT ENTRY SPEED LIMIT LINE































#### DRIVER ID



#### CHANGE THE DRIVER ID IN THE PIT LANE

# INFORM RACE CONTROL VIA THE APP IN CASE OF PROBLEM

























## PIT LANE





























## PIT EXIT GREEN SIGNAL































# PIT EXIT SPEED LIMIT LINE































#### PIT EXIT LIGHTS































# PIT EXIT WHITE LINE































# AFTER CHECKERED FLAG