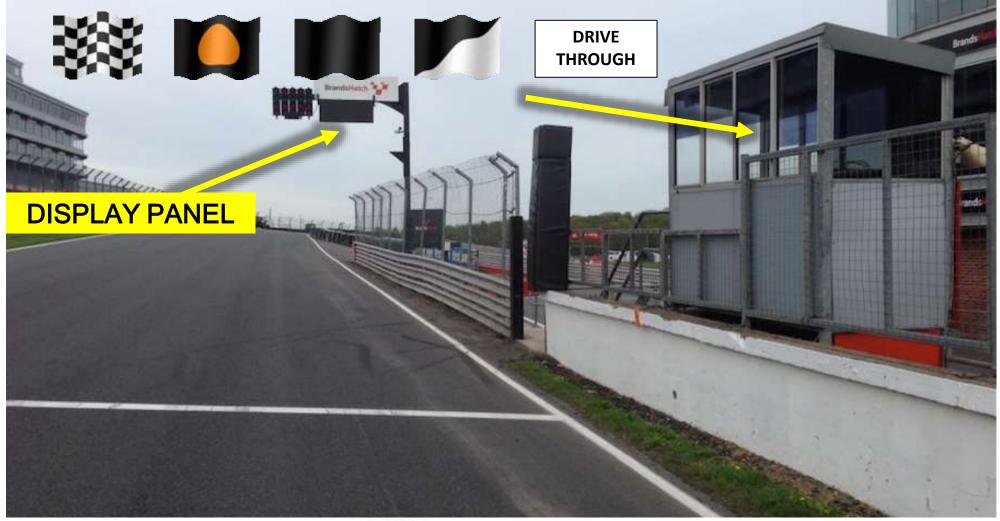

# AFTER CHECKERED FLAG

# Countdown on the IN CAR MARSHALLING SYSTEM, has priority on the flags

- At 10 sec Yellow Flags & lights No overtaking
- At 0 sec FCY boards and yellow flags & all cars at 80 Km/Hr NO weaving (zig zag)
- In case of short FCY REST/ n short notice GREEN OR

#### SAFETY CAR

- SC on track during the FCY (NO lights) gets the leader. It will overtake cars if necessary.
- No weaving, to avoid contact while the SC is overtaking "SC procedure"
- SC lights ON, all marshal posts will swap the FCY boards to SC
- All cars, in single file, must increase their speed to catch up the group
- End of procedure: "SC in this lap" "SC lights off" (all signalling removed)
  "Green" NO overtaking prior to pass the line

#### RED FLAG PROCEDURE

Pit Exit closed

Slow down to 80 KPH - until you pass the incident - NO overtaking

Free practices & Qualifying: RF lap time deleted - drive to your pit box

Race: - line up red line (start line) or follow the SC