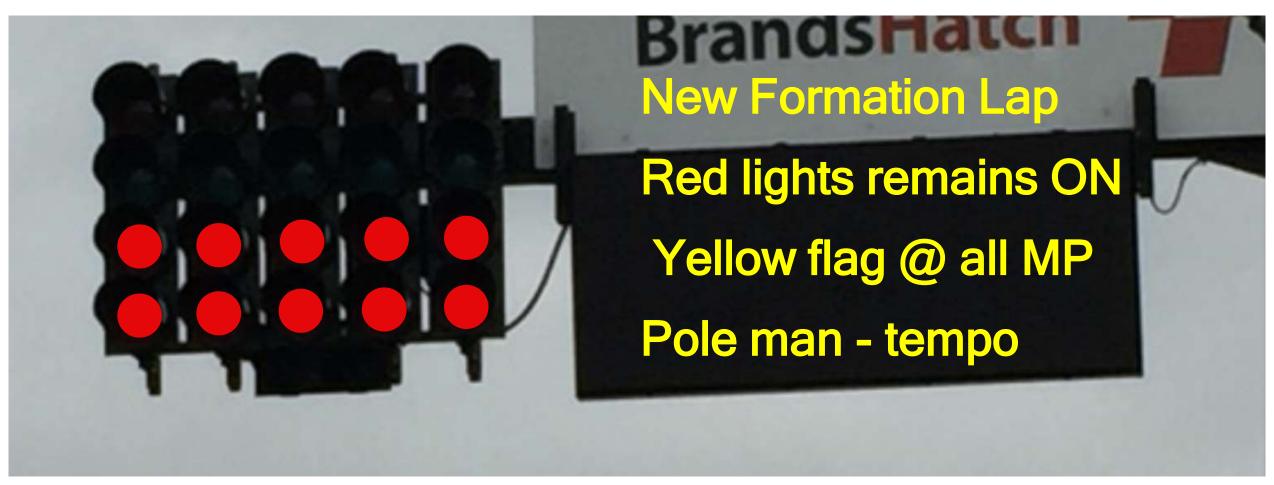

#### **START & RED LINE**

# Countdown on the IN CAR MARSHALLING SYSTEM, has priority on the flags

- At 10 sec Yellow Flags & lights No overtaking
- At 0 sec FCY boards and yellow flags & all cars at 80 Km/Hr NO weaving (zig zag)
- In case of short FCY REST/ n short notice GREEN OR