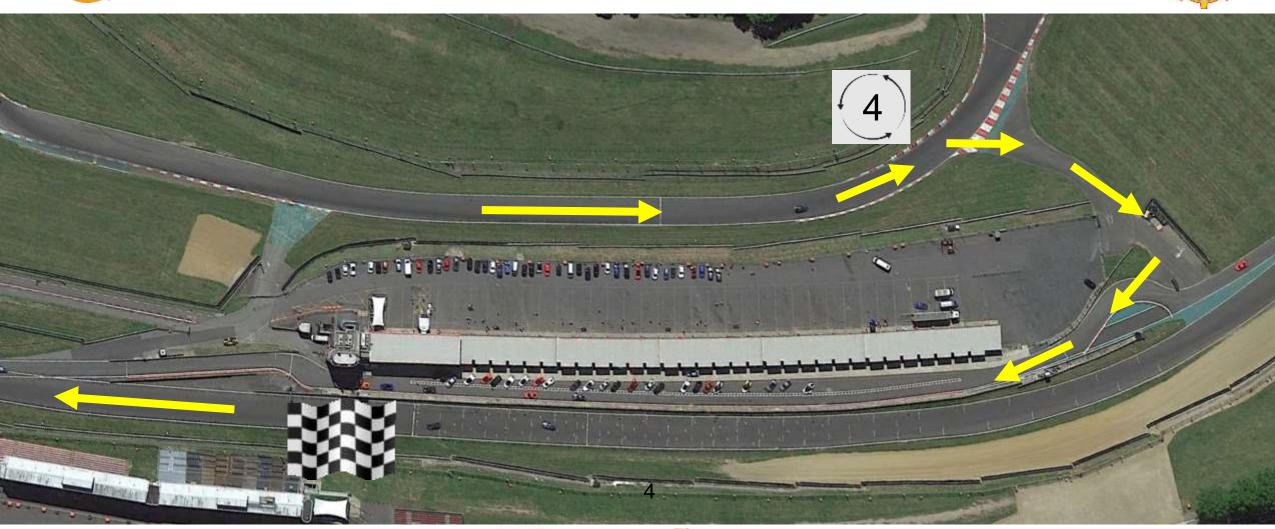

## PIT ENTRY

## PIT LANE

#### **SAFETY CAR**

1st lap: Shortcut Turn 4 to Turn 9

Race: Turn 3

Lights OFF: Turn 8

6