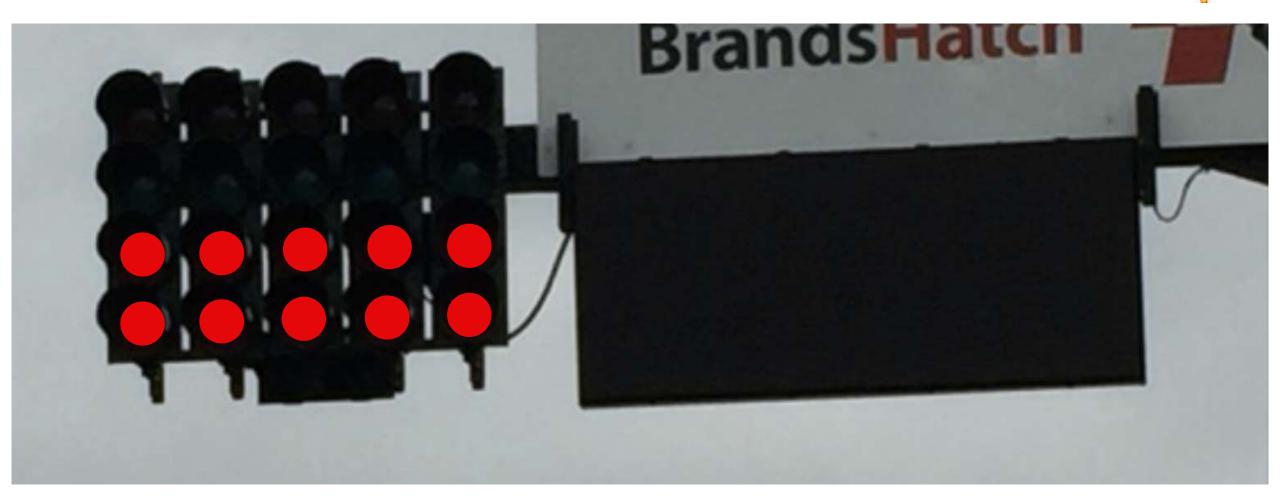

#### SIGNALING AREA AT THE LINE































**SAFETY CAR LINE 2** 

#### PIT LANE



FINISH START LINE

RED FLAG LINE



PIT EXIT



Speed limit ENDS





















## PIT ENTRY































# PIT ENTRY SPEED LIMIT LINE































#### DRIVER ID



#### CHANGE THE DRIVER ID IN THE PIT LANE

# INFORM RACE CONTROL VIA THE APP IN CASE OF PROBLEM

























## PIT LANE





























## PIT EXIT GREEN SIGNAL































# PIT EXIT SPEED LIMIT LINE































#### PIT EXIT LIGHTS































# PIT EXIT WHITE LINE































# AFTER CHECKERED FLAG













































































































































































































# Countdown on the IN CAR MARSHALLING SYSTEM, has priority on the flags

- At 10 sec Yellow Flags & lights No overtaking
- At 0 sec FCY boards and yellow flags & all cars at 80 Km/Hr NO weaving (zig zag)
- In case of short FCY REST/ n short notice GREEN OR





























#### SAFETY CAR



- SC on track during the FCY (NO lights) gets the leader. It will overtake cars if necessary.
- No weaving, to avoid contact while the SC is overtaking "SC procedure"
- SC lights ON, all marshal posts will swap the FCY boards to SC
- All cars, in single file, must increase their speed to catch up the group
- End of procedure: "SC in this lap"