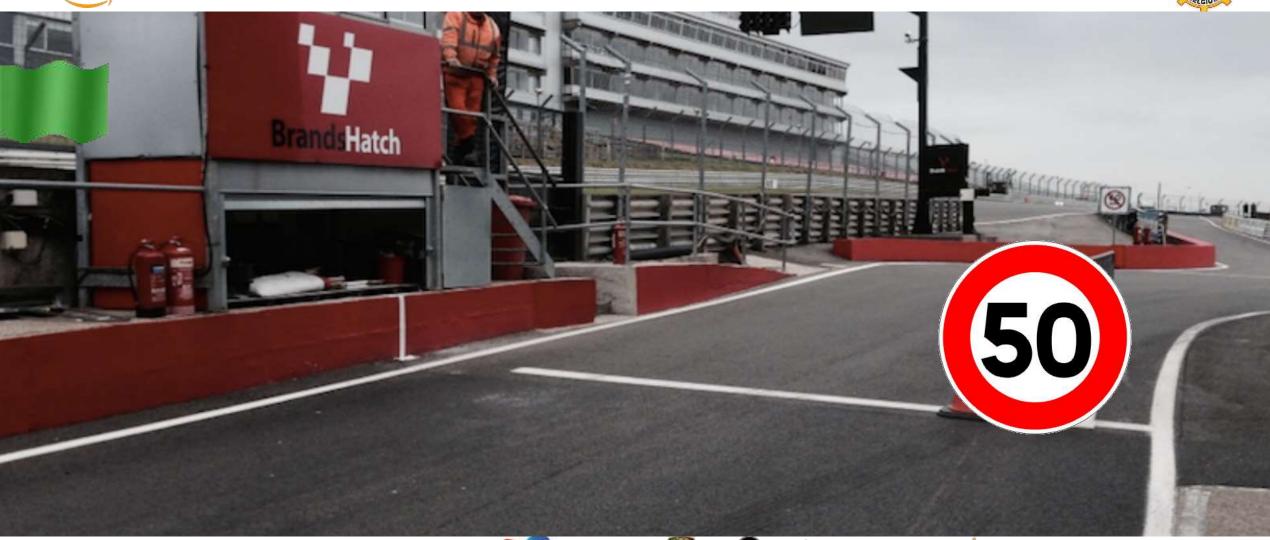

HT

Start line up: T8 to 9.

Pit IN to Pit OUT: 275

m.

Int1 at:v 1113 m

Int2 at: 2952 m

Safety Car: 1<sup>st</sup> Lap: T4 -T9

Race: Turn 3

Lights OFF: Turn 8















#### **START & RED LINE**































# **CONTROL & FINISH LINE**































#### SIGNALING AREA AT THE LINE































**SAFETY CAR LINE 2** 

#### PIT LANE



FINISH START LINE

RED FLAG LINE



PIT EXIT



Speed limit ENDS





















## PIT ENTRY































# PIT ENTRY SPEED LIMIT LINE































#### DRIVER ID



#### CHANGE THE DRIVER ID IN THE PIT LANE

# INFORM RACE CONTROL VIA THE APP IN CASE OF PROBLEM

























## PIT LANE





























## PIT EXIT GREEN SIGNAL































# PIT EXIT SPEED LIMIT LINE































#### PIT EXIT LIGHTS































# PIT EXIT WHITE LINE































# AFTER CHECKERED FLAG













































































































































































































# Countdown on the IN CAR MARSHALLING SYSTEM, has priority on the flags

- At 10 sec Yellow Flags & lights No overtaking
- At 0 sec FCY boards and yellow flags & all cars at 80 Km/Hr NO weaving (zig zag)
- In case of short FCY REST/ n short notice GREEN OR





























#### SAFETY CAR



- SC on track during the FCY (NO lights) gets the leader. It will overtake ca