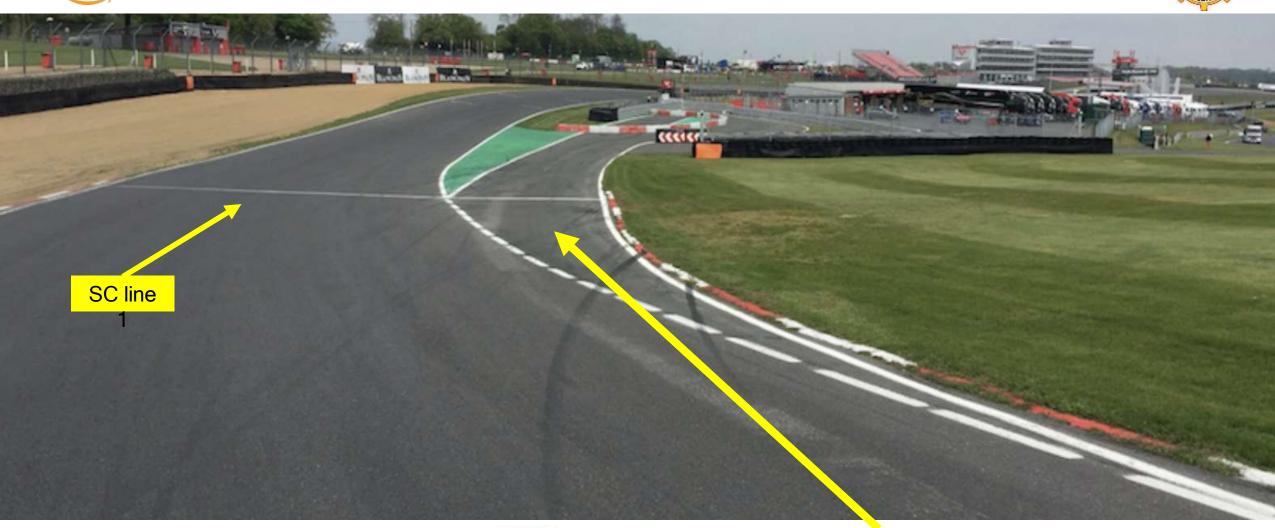

#### SIGNALING AREA AT THE LINE

**SAFETY CAR LINE 2** 

#### **SAFETY CAR**

1st lap: Shortcut Turn 4 to Turn 9

Race: Turn 3

Lights OFF: Turn 8

6