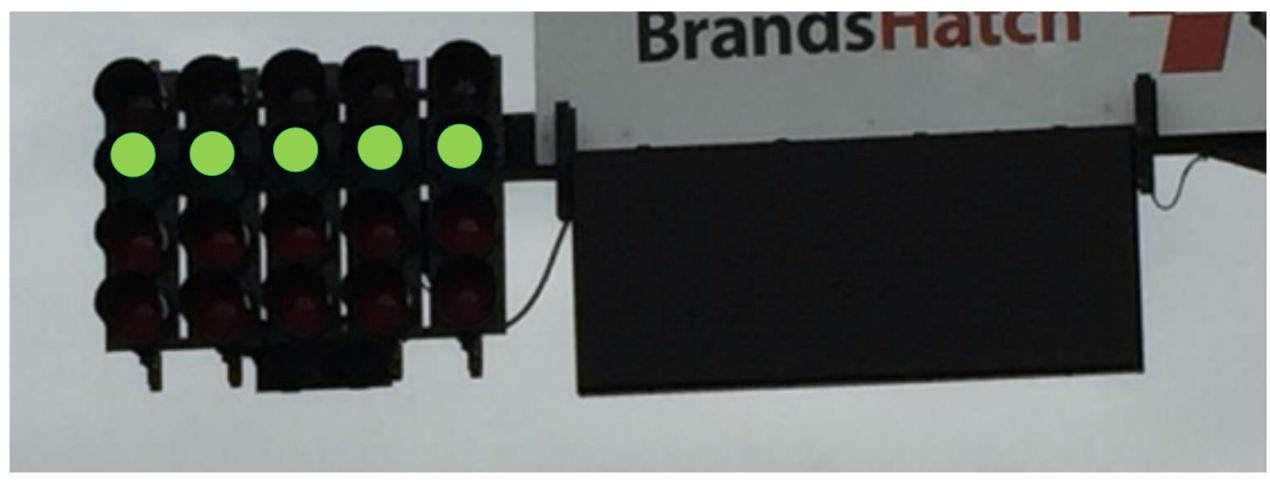

## SIGNALING AREA AT THE LINE































**SAFETY CAR LINE 2** 

#### PIT LANE



FINISH START LINE

RED FLAG LINE



PIT EXIT



Speed limit ENDS





















## PIT ENTRY































# PIT ENTRY SPEED LIMIT LINE































#### DRIVER ID



#### CHANGE THE DRIVER ID IN THE PIT LANE

# INFORM RACE CONTROL VIA THE APP IN CASE OF PROBLEM

























## PIT LANE





























## PIT EXIT GREEN SIGNAL































# PIT EXIT SPEED LIMIT LINE































#### PIT EXIT LIGHTS































# PIT EXIT WHITE LINE































# AFTER CHECKERED FLAG













































































































































































































# Countdown on the IN CAR MARSHALLING SYSTEM, has priority on the flags

- At 10 sec Yellow Flags & lights No overtaking
- At 0 sec FCY boards and yellow flags & all cars at 80 Km/Hr NO weaving (zig zag)
- In case of short FCY REST/ n short notice GREEN OR





























#### SAFETY CAR



- SC on track during the FCY (NO lights) gets the leader. It will overtake cars if necessary.
- No weaving, to avoid contact while the SC is overtaking "SC procedure"
- SC lights ON, all marshal posts will swap the FCY boards to SC
- All cars, in single file, must increase their speed to catch up the group
- End of procedure: "SC in this lap" "SC lights off" (all signallin