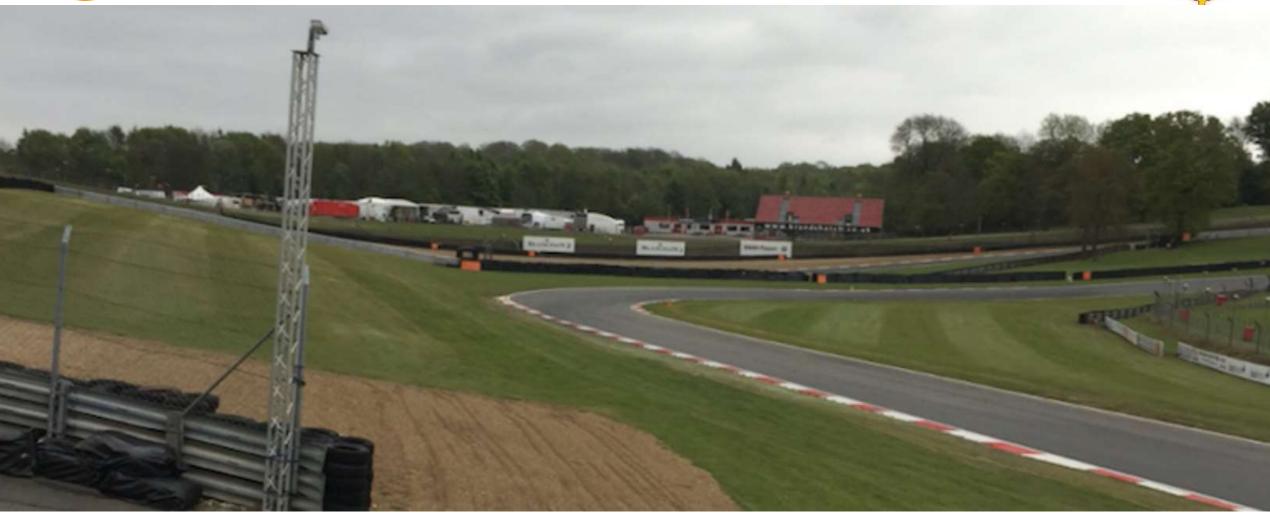

# **BRANDS HATCH (UK)**

Circuit length: 3916 m.

Start line offset: - 30 m.

Pole position: RIGHT

Start line up: T8 to 9.

Pit IN to Pit OUT: 275

m.

Int1 at:v 1113 m

Int2 at: 2952 m

Safety Car: 1<sup>st</sup> Lap: T4 -T9

Race: Turn 3

Lights OFF: Turn 8

#### **SAFETY CAR**

1st lap: Shortcut Turn 4 to Turn 9

Race: Turn 3

Lights OFF: Turn 8

6