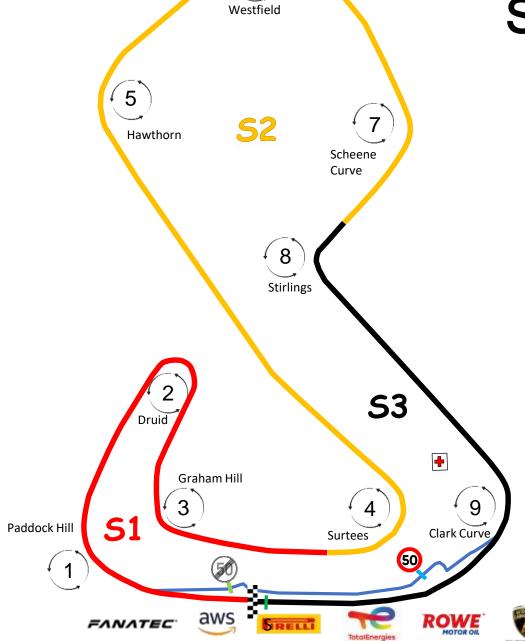

# **BRANDS HATCH (UK)**

Circuit length: 3916 m.

Start line offset: - 30 m.

Pole position: RIGHT

Start line up: T8 to 9.

Pit IN to Pit OUT: 275

m.

Int1 at:v 1113 m

Int2 at: 2952 m

Safety Car: 1<sup>st</sup> Lap: T4 -T9

Race: Turn 3

Lights OFF: Turn 8

#### **SAFETY CAR**

1st lap: Shortcut Turn 4 to Turn 9

Race: Turn 3

Lights OFF: Turn 8

6