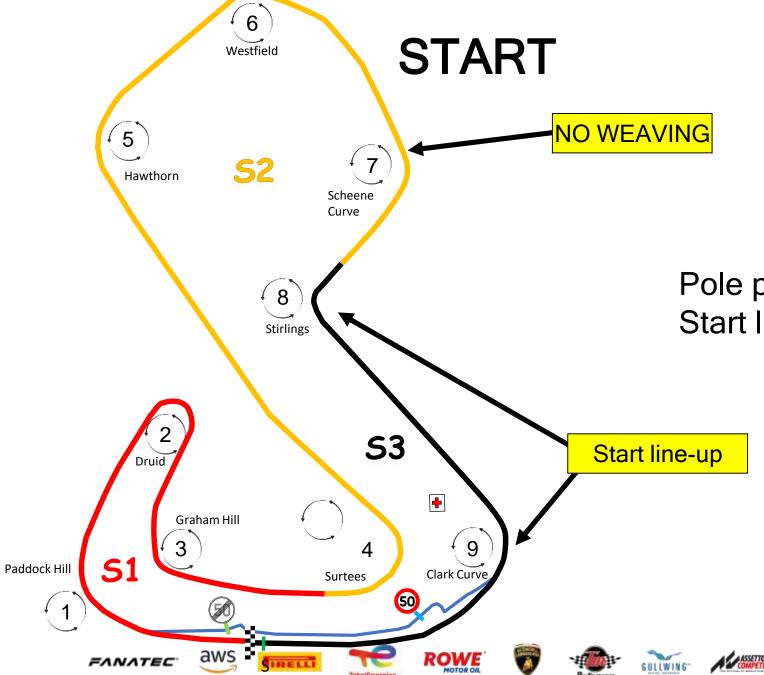

# **BRANDS HATCH (UK)**

Circuit length: 3916 m.

Start line offset: - 30 m.

Pole position: RIGHT

Start line up: T8 to 9.

Pit IN to Pit OUT: 275

m.

Int1 at:v 1113 m

Int2 at: 2952 m

Safety Car: 1<sup>st</sup> Lap: T4 -T9

Race: Turn 3

Lights OFF: Turn 8

# Countdown on the IN CAR MARSHALLING SYSTEM, has priority on the flags

- At 10 sec Yellow Flags & lights No overtaking
- At 0 sec FCY boards and yellow flags & all cars at 80 Km/Hr NO weaving (zig zag)
- In case of short FCY REST/ n short notice GREEN OR

#### SAFETY CAR

- SC on track during the FCY (NO lights) gets the leader. It will overtake cars if necessary.
- No weaving, to avoid contact while the SC is overtaking "SC procedure"
- SC lights ON, all marshal posts will swap the FCY boards to SC
- All cars, in single file, must increase their speed to catch up the group
- End of procedure: "SC in this lap" "SC lights off" (all signalling removed)
  "Green" NO overtaking prior to pass the line

#### **SAFETY CAR**

1st lap: Shortcut Turn 4 to Turn 9

Race: Turn 3

Lights OFF: Turn 8

6