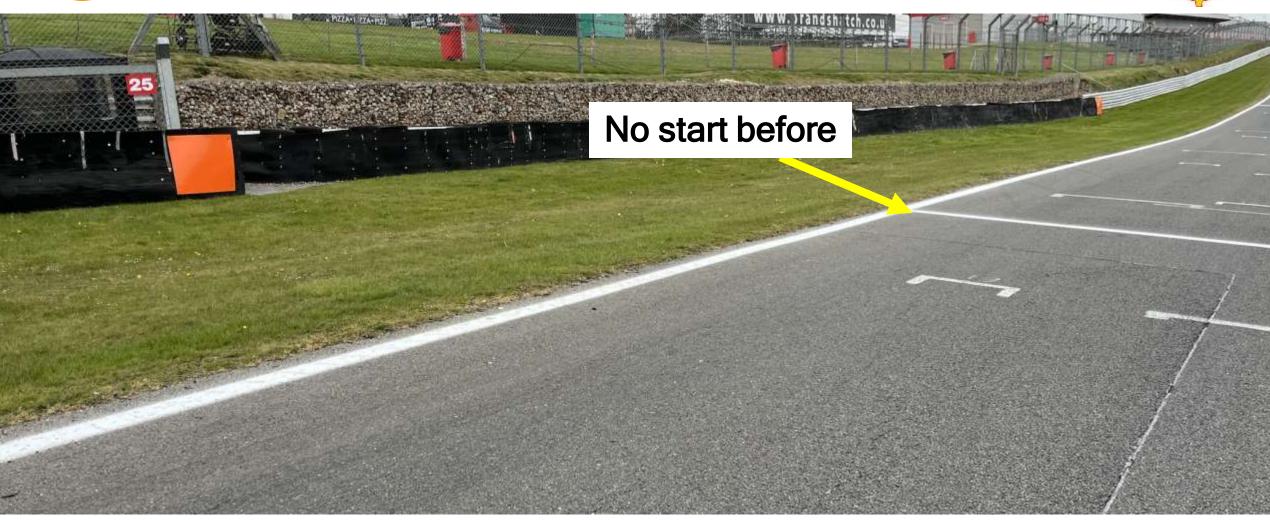

# PIT LANE



FINISH START LINE

RED FLAG LINE



PIT EXIT



Speed limit ENDS





















## PIT ENTRY































# PIT ENTRY SPEED LIMIT LINE































#### DRIVER ID



#### CHANGE THE DRIVER ID IN THE PIT LANE

# INFORM RACE CONTROL VIA THE APP IN CASE OF PROBLEM

























## PIT LANE





























## PIT EXIT GREEN SIGNAL































# PIT EXIT SPEED LIMIT LINE































#### PIT EXIT LIGHTS































# PIT EXIT WHITE LINE































# AFTER CHECKERED FLAG













































































































































































































# Countdown on the IN CAR MARSHALLING SYSTEM, has priority on the flags

- At 10 sec Yellow Flags & lights No overtaking
- At 0 sec FCY boards and yellow flags & all cars at 80 Km/Hr NO weaving (zig zag)
- In case of short FCY REST/ n short notice GREEN OR





























#### SAFETY CAR



- SC on track during the FCY (NO lights) gets the leader. It will overtake cars if necessary.
- No weaving, to avoid contact while the SC is overtaking "SC procedure"
- SC lights ON, all marshal posts will swap the FCY boards to SC
- All cars, in single file, must increase their speed to catch up the group
- End of procedure: "SC in this lap" "SC lights off" (all signalling removed)
  "Green" NO overtaking prior to pass the line

























####