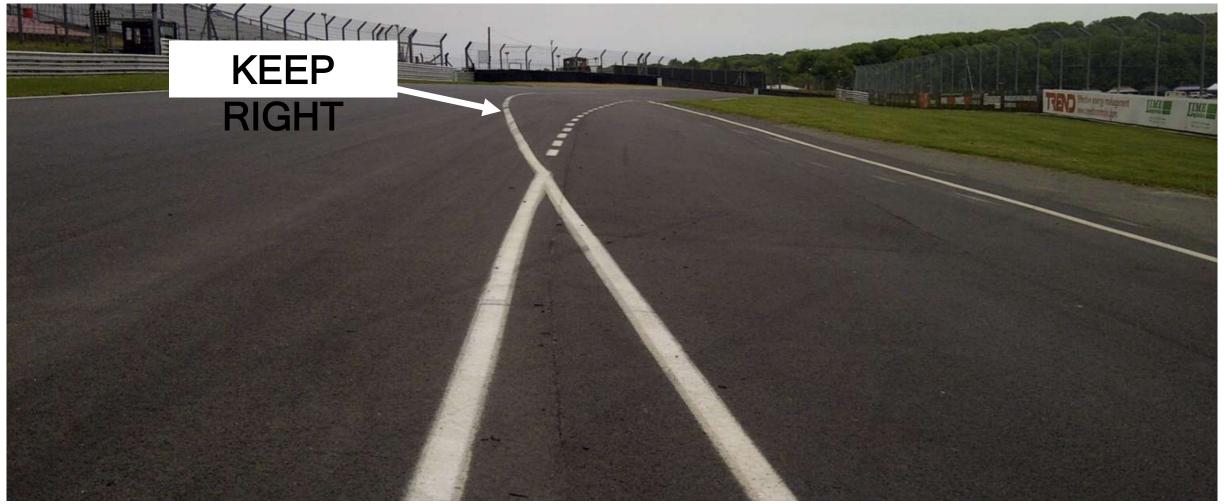

# **BRANDS HATCH (UK)**

Circuit length: 3916 m.

Start line offset: - 30 m.

Pole position: RIGHT

Start line up: T8 to 9.

Pit IN to Pit OUT: 275

m.

Int1 at:v 1113 m