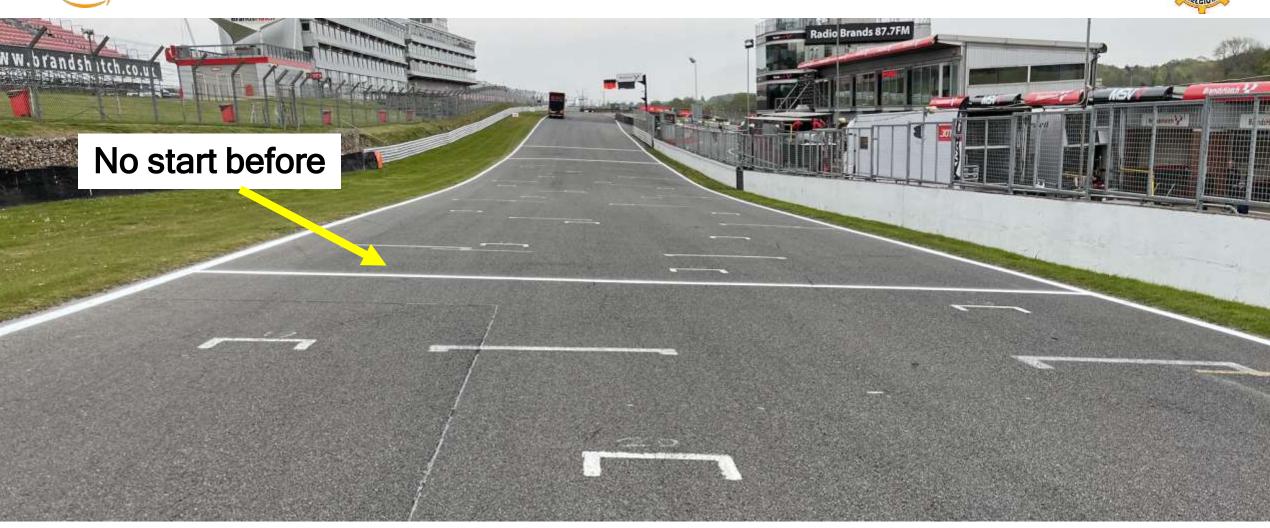

#### **START & RED LINE**

# **BRANDS HATCH (UK)**

Circuit length: 3916 m.

Start line offset: - 30 m.

Pole position: RIGHT

Start line up: T8 to 9.

Pit IN to Pit OUT: 275

m.

Int1 at:v 1113 m