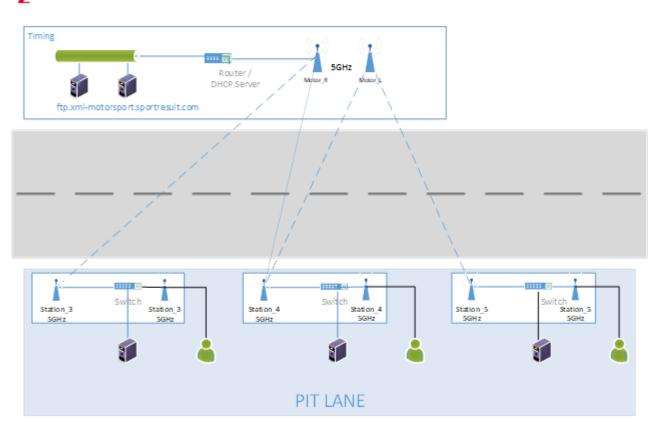

## **TEAM INFORMATION XML LIVE DATA FEED 2021**

Dear Teams;

The data allows you to use your own strategy tools. This service is free of charge to the teams.

The planned infrastructure is depicted below Please note: like last year only 5GHz wireless are available!! Please make sure that your devices support the 5GHz network):

🞝 SWISS TIMING

You have two options to connect our network:

- 1. We'll install some network connection boxes in the Pitlane where you can connect your own network cable RJ45 (maximum length of cable: 85 m) to our network. This will be the safest solution.
- 2. You can connect to our network also over wireless LAN. However we can't ensure that you receive the WLAN signal anywhere.