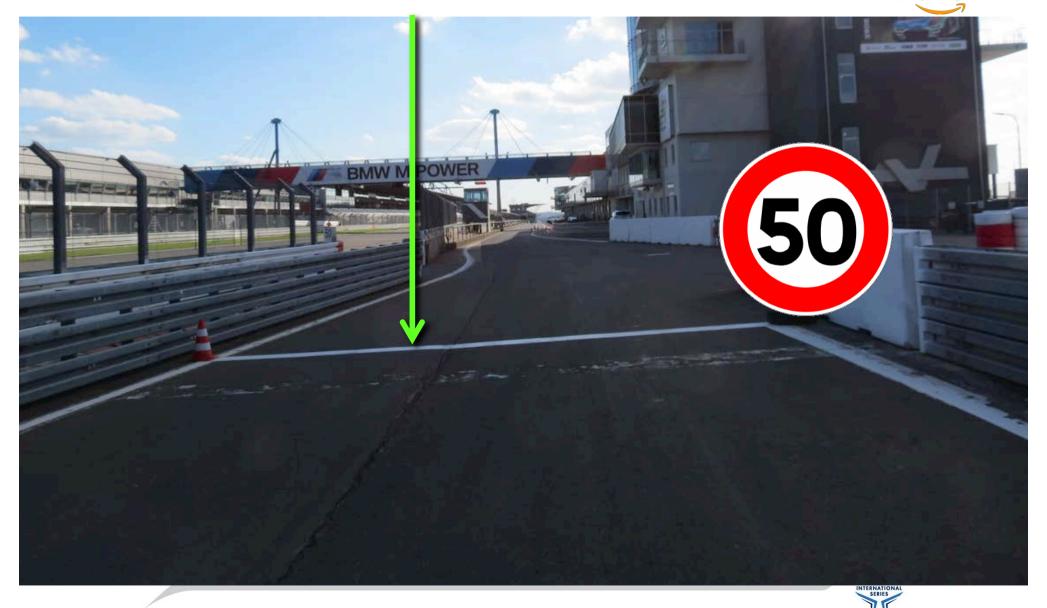

## PIT ENTRY SPEED LIMIT

Speed in the pit lane 50 Km/Hr

No slowing or stopping, except for force majeure. Leave the working area when the car is ready to re-join the track