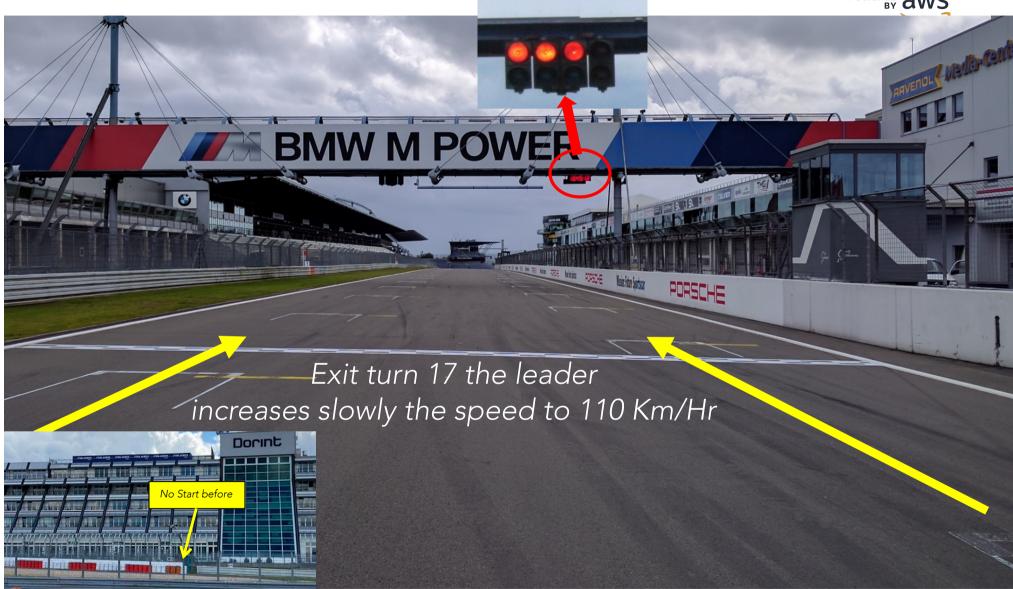

## ROLLING START FORMATION

## ROLLING START FORMATION

SANCTIONED BY THE FIA

- Speed 80 Km/Hr NO weaving (Zig Zag)
- FCY always followed by SC except during the three 1<sup>st</sup> laps where it will directly SC
- SC gets the leader during the FCY
- Countdown 20 seconds
  - At 10 sec boards & lights No overtaking
  - At 0 sec yellow flags & all cars at 80 Km/Hr
  - RESTART on short notice 5, 4, 3, 2, 1 GREEN

OR

- The SC will come on track during the FCY without lights.
- SC gets the leader. If necessary it will overtake cars.
- No weaving, to avoid contact while the SC is overtaking
- "SAFETY CAR procedure" the SC will turn on its lights and all marshal posts will swap the FCY boards to SC.
- All cars, in single file, must increase their speed to catch up the group
- End of procedure:
  - "SC in this lap"
  - "SC lights off" all signalling removed
  - "Green" -no overtaking prior to pass the line