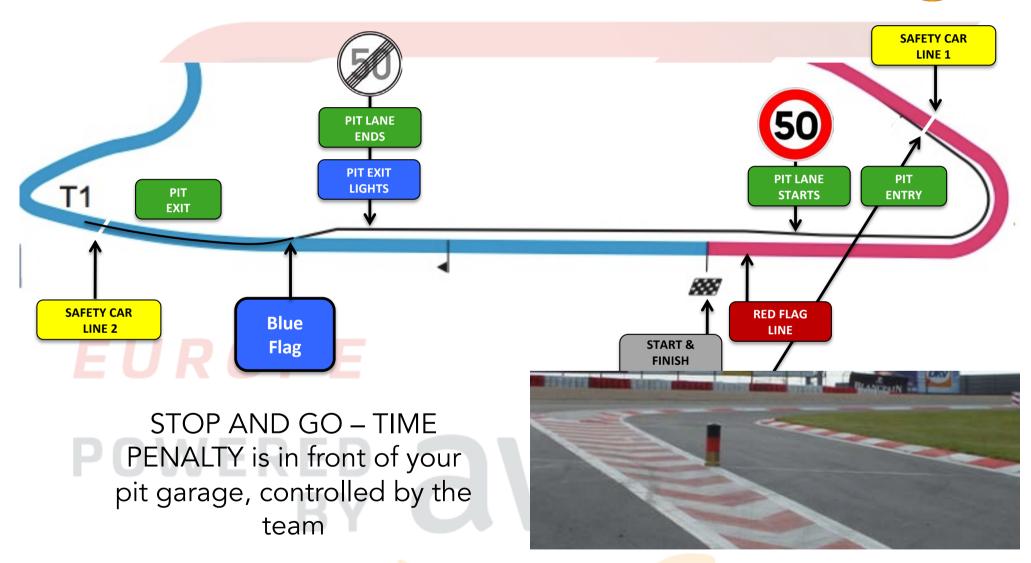

#### PIT LANE

## PIT ENTRY AT SC LINE 2

## PIT ENTRY SPEED LIMIT

## **WORKING LANE**

Speed in the pit lane 50 Km/Hr

No slowing or stopping, except for force majeure. Leave the working area when the car is ready to re-join the track

## PIT EXIT SPEED LIMIT

## PIT EXIT WHITE LINE