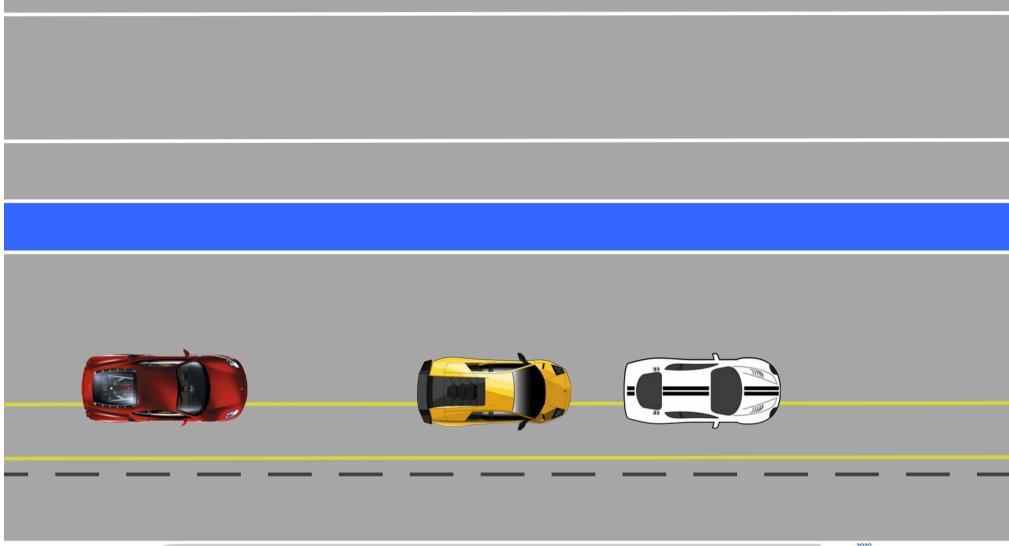

## ROLLING START FORMATION

## ROLLING START FORMATION

SANCTIONED BY THE FIA

- Speed 80 Km/Hr NO weaving (Zig Zag)
- FCY always followed by SC except during the three 1<sup>st</sup> laps where it will directly SC
- SC gets the leader during the FCY
- Countdown 20 seconds
  - At 10 sec boards & lights No overtaking
  - At 0 sec yellow flags & all cars at 80 Km/Hr
  - RESTART on short notice 5, 4, 3, 2, 1 GREEN

OR

- The SC will come on track during the FCY without lights.
- SC gets the leader. If necessary it will overtake cars.
- No weaving, to avoid contact while the SC is overtaking
- "SAFETY CAR procedure" the SC will turn on its lights and all marshal posts will swap the FCY boards to SC.
- All cars, in single file, must increase their speed to catch up the group
- End of procedure:
  - "SC in this lap"
  - "SC lights off" all signalling removed
  - "Green" -no overtaking prior to pass the line