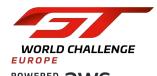

#### TEAM MANAGERS' & DRIVERS' BRIEFING



POWERED AWS





#### Nürburgring (GERMANY) GP FIM chicane

Circuit length: 5137 m Start line offset: 0 m

Int 1 at: 2302 m Int 2 at: 4325 m

SC position: 1st lap- T12 (MP 41) Race- Pit Exit

Pit IN to pit OUT: 378,2 m

Pole Position: RIGHT

Start line up: T12 to T14

Lights OFF: T12





# CONTROL, START, FINISH LINES

























# CONTROL, START, FINISH LINES

























#### RED LINE 50m before the line



























#### PIT LANE







## PIT ENTRY AT SC LINE 2



























## PIT ENTRY SPEED LIMIT

























## **WORKING LANE**

























#### REFUELING TIME



Full Pit Stop: refuelling for minimum 37 seconds

Short Pit Stop: refuelling for maximum10 seconds

Followed by optional tyre changes with no time limit.

Minimum Drive Through Time: Pit lane = 378,2 m = 27"

Speed in the pit lane 50 Km/Hr

No slowing or stopping, except for force majeure. Leave the working area when the car is ready to re-join the track





















## START OF ALL SESSIONS 45°







**GARAGES**