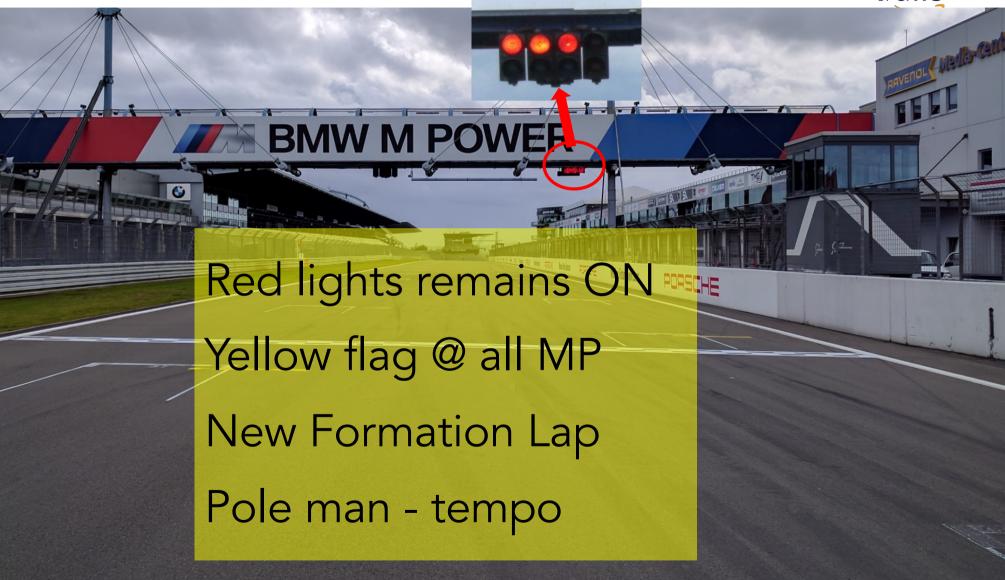

Start line up: T12 to T14

Lights OFF: T12

# CONTROL, START, FINISH LINES

#### RED LINE 50m before the line