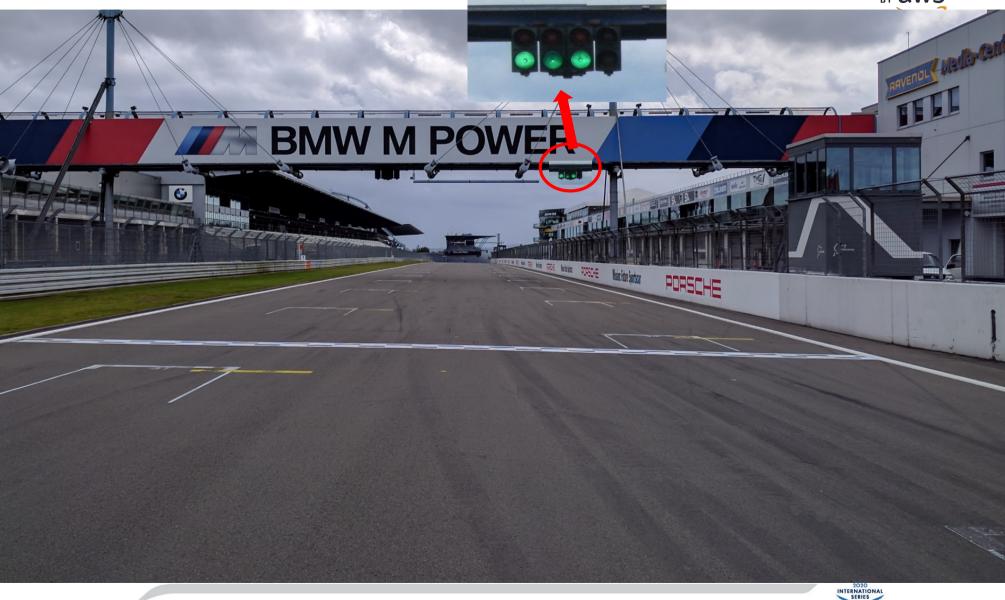

#### Nürburgring (GERMANY) GP FIM chicane

Circuit length: 5137 m Start line offset: 0 m

Int 1 at: 2302 m Int 2 at: 4325 m

SC position: 1st lap- T12 (MP 41) Race- Pit Exit

Pit IN to pit OUT: 378,2 m

Pole Position: RIGHT

Start line up: T12 to T14

Lights OFF: T12

# CONTROL, START, FINISH LINES

#### RED LINE 50m before the line