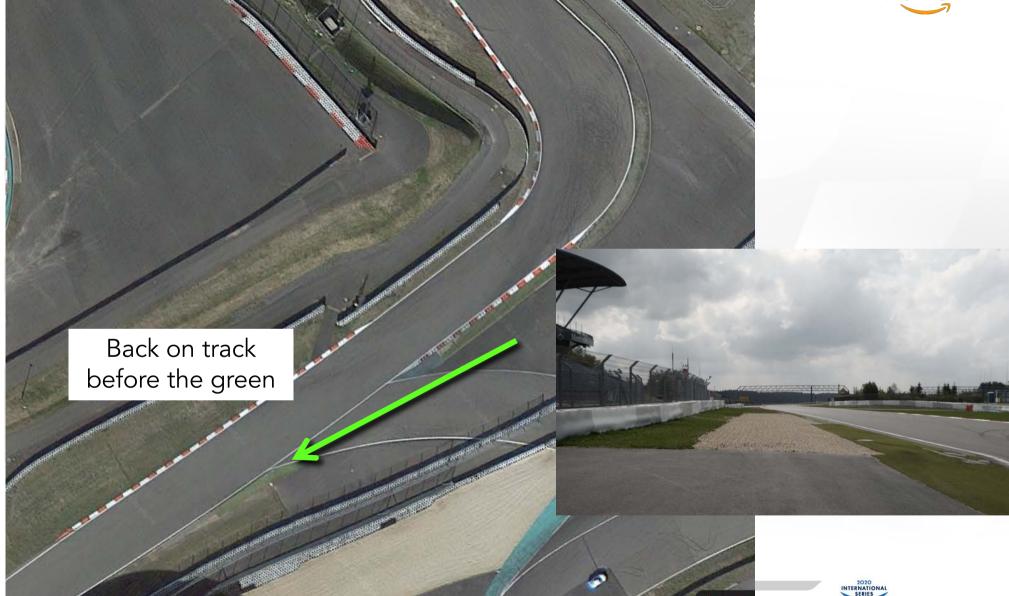

T

Int 1 at: 2302 m Int 2 at: 4325 m

SC position: 1st lap- T12 (MP 41) Race- Pit Exit Lights OFF: T12

Pit IN to pit OUT: 378,2 m









Slow down to 80 Km/Hr - NO overtaking go to pit lane, the Clock will NOT stop except during Qual

#### During the race:

- Line up at the red line or follow the SC
- Order as when the red flag was declared
- Teams and officials ONLY
- Parc-Fermé conditions Restart behind SC

If you enter the pits after the red flag: restart one lap later























#### PARC-FERME



After Q3 Inside pit garages except for cars

selected for scrutineering

After the Race 45° in front of the garages except for cars selected for scrutineering

See bulletin from the stewards























## **APEX TURN 1**



























## EXIT TURN 4

























#### **CONTACT**



Mail: <u>alain@sro-motorsports.com</u>

During sessions (only): messaging App "Race

Director" - Everybody messages