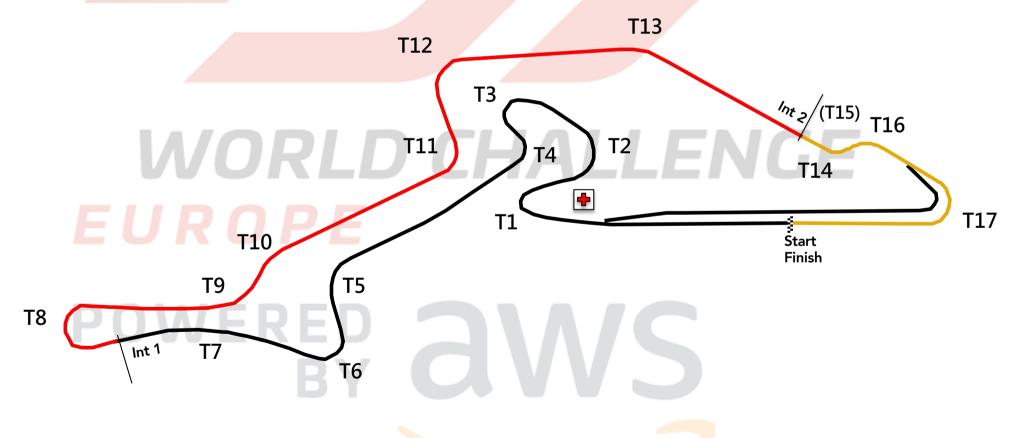

#### Nürburgring (GERMANY) GP FIM chicane

Circuit length: 5137 m Start line offset: 0 m

Int 1 at: 2302 m Int 2 at: 4325 m

SC position: 1st lap- T12 (MP 41) Race- Pit Exit

Pit IN to pit OUT: 378,2 m

Pole Position: RIGHT

Start line up: T12 to T14

Lights OFF: T12

#### Nürburgring (GERMANY) GP FIM chicane

Circuit length: 5137 m

Start line offset: 0 m

Int 1 at: 2302 m

Int 2 at: 4325 m

SC position: 1st lap- T12 (MP 41)

Race- Pit Exit

Pole Position: RIGHT

Start line up: T12 to T14

Nürburgring (GERMANY) GP FIM chicane

Circuit length: 5137 m Start line offset: 0 m Pole Position: RIGHT

Int 1 at: 2302 m Int 2 at: 4325 m

SC position: 1st lap- T12 (MP 41) Race- Pit Exit Lights OFF: T12