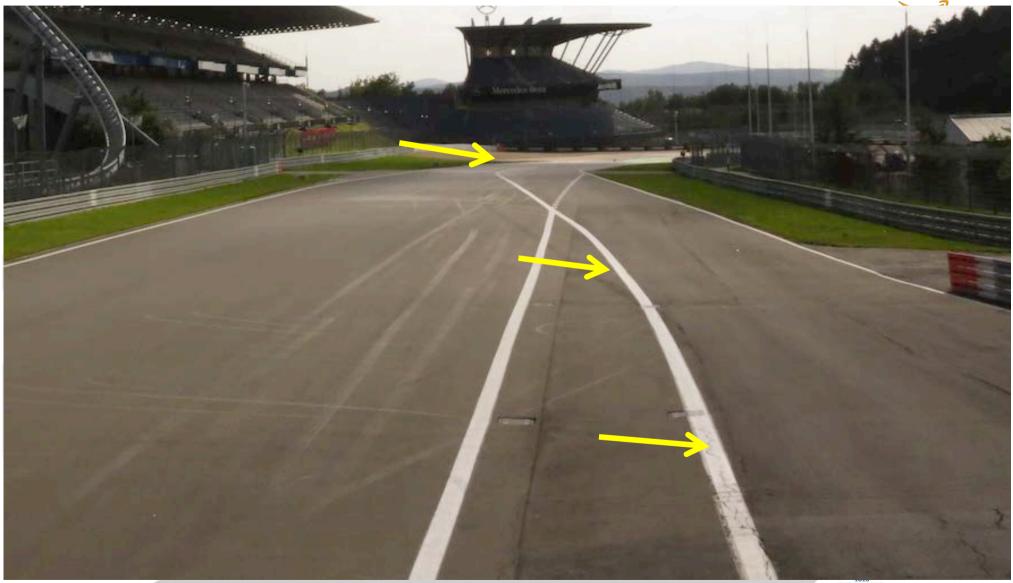

## **WORKING LANE**

























#### REFUELING TIME



Full Pit Stop: refuelling for minimum 37 seconds

Short Pit Stop: refuelling for maximum10 seconds

Followed by optional tyre changes with no time limit.

Minimum Drive Through Time: Pit lane = 378,2 m = 27"

Speed in the pit lane 50 Km/Hr

No slowing or stopping, except for force majeure. Leave the working area when the car is ready to re-join the track





















## START OF ALL SESSIONS 45°







**GARAGES** 



















































































































































#### PIT STOP AND RACE



























## OTHER WORKS





## PIT EXIT SPEED LIMIT



























## PIT EXIT WHITE LINE



























## PIT EXIT WHITE LINE



























#### Nürburgring (GERMANY) GP FIM chicane

Circuit length: 5137 m

Start line offset: 0 m

Int 1 at: 2302 m

Int 2 at: 4325 m

SC position: 1st lap- T12 (MP 41)

Race- Pit Exit

Pole Position: RIGHT

Start line up: T12 to T14

Lights OFF: T12





## ROLLING START FORMATION



























## ROLLING START FORMATION













































































SANCTIONED BY THE FIA

























































- Speed 80 Km/Hr NO weaving (Zig Zag)
- FCY always followed by SC except during the three 1<sup>st</sup> laps where it will directly SC
- SC gets the leader during the FCY
- Countdown 20 seconds
  - At 10 sec boards & lights No overtaking
  -