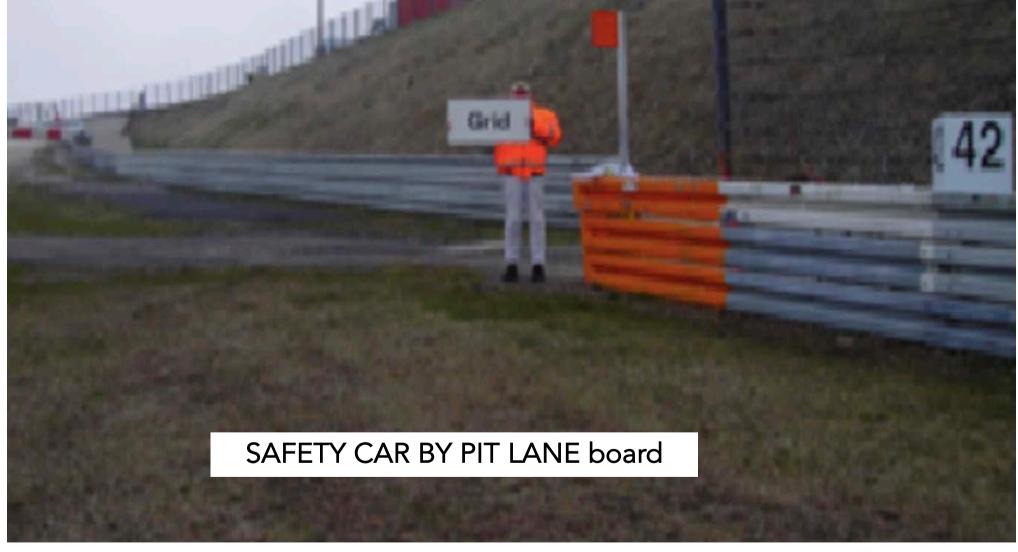

## ROLLING START FORMATION

SANCTIONED BY THE FIA

- Speed 80 Km/Hr NO weaving (Zig Zag)
- FCY always followed by SC except during the three 1<sup>st</sup> laps where it will directly SC
- SC gets the leader during the FCY
- Countdown 20 seconds
  - At 10 sec boards & lights No overtaking
  - At 0 sec yellow flags & all cars at 80 Km/Hr
  - RESTART on short notice 5, 4, 3, 2, 1 GREEN

OR

- The SC will come on track during the FCY without lights.
- SC gets the leader. If necessary it will overtake cars.
- No weaving, to avoid contact while the SC is overtaking
- "SAFETY CAR procedure" the SC will turn on its lights and all marshal posts will swap the FCY boards to SC.
- All cars, in single file, must increase their speed to catch up the group
- End of procedure:
  - "SC in this lap"
  - "SC lights off" all signalling removed
  - "Green" -no overtaking prior to pass the line