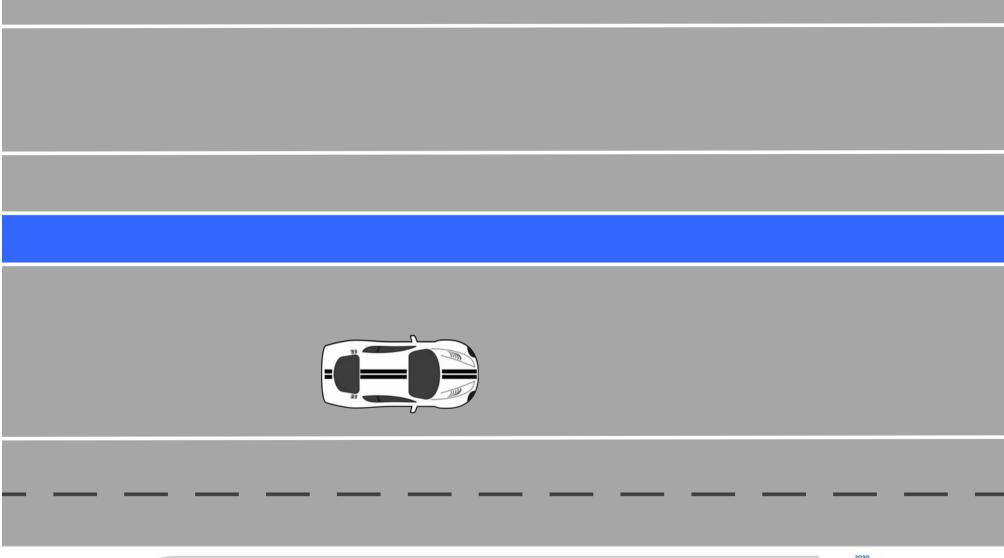

# CONTROL, START, FINISH LINES

























#### RED LINE 50m before the line



























#### PIT LANE







## PIT ENTRY AT SC LINE 2



























## PIT ENTRY SPEED LIMIT

























## **WORKING LANE**

























#### REFUELING TIME



Full Pit Stop: refuelling for minimum 37 seconds

Short Pit Stop: refuelling for maximum10 seconds

Followed by optional tyre changes with no time limit.

Minimum Drive Through Time: Pit lane = 378,2 m = 27"

Speed in the pit lane 50 Km/Hr

No slowing or stopping, except for force majeure. Leave the working area when the car is ready to re-join the track





















## START OF ALL SESSIONS 45°







**GARAGES** 



















































































































































#### PIT STOP AND RACE



























## OTHER WORKS





## PIT EXIT SPEED LIMIT



























## PIT EXIT WHITE LINE



























## PIT EXIT WHITE LINE



























#### Nürburgring (GERMANY) GP FIM chicane

Circuit length: 5137 m

Start line offset: 0 m

Int 1 at: 2302 m

Int 2 at: 4325 m

SC position: 1st lap- T12 (MP 41)

Race- Pit Exit

Pole Position: RIGHT

Start line up: T12 to T14

Lights OFF: T12





## ROLLING START FORMATION



























## ROLLING START FORMATION













































































SANCTIONED BY THE FIA