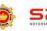

#### Nürburgring (GERMANY) GP FIM chicane

Circuit length: 5137 m Start line offset: 0 m

Int 1 at: 2302 m Int 2 at: 4325 m

SC position: 1st lap- T12 (MP 41) Race- Pit Exit

Pit IN to pit OUT: 378,2 m

Pole Position: RIGHT

Start line up: T12 to T14

Lights OFF: T12

Pit IN to pit OUT: 378,2 m

Slow down to 80 Km/Hr - NO overtaking go to pit lane, the Clock will NOT stop except during Qual