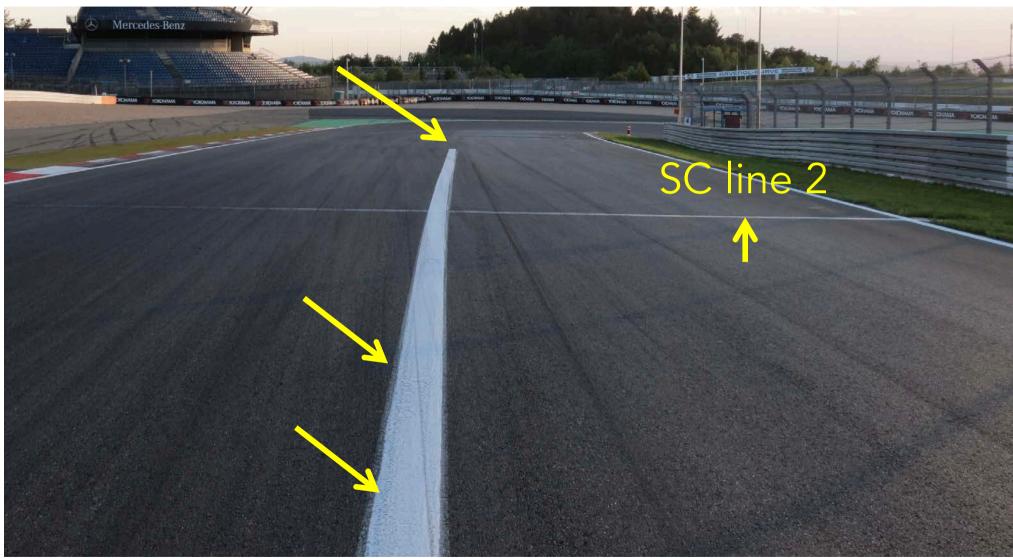

#### REFUELING TIME



Full Pit Stop: refuelling for minimum 37 seconds

Short Pit Stop: refuelling for maximum10 seconds

Followed by optional tyre changes with no time limit.

Minimum Drive Through Time: Pit lane = 378,2 m = 27"

Speed in the pit lane 50 Km/Hr

No slowing or stopping, except for force majeure. Leave the working area when the car is ready to re-join the track





















## START OF ALL SESSIONS 45°







**GARAGES** 



















































































































































#### PIT STOP AND RACE



























## OTHER WORKS





## PIT EXIT SPEED LIMIT



























## PIT EXIT WHITE LINE



























## PIT EXIT WHITE LINE



























#### Nürburgring (GERMANY) GP FIM chicane

Circuit length: 5137 m

Start line offset: 0 m

Int 1 at: 2302 m

Int 2 at: 4325 m

SC position: 1st lap- T12 (MP 41)

Race- Pit Exit

Pole Position: RIGHT

Start line up: T12 to T14

Lights OFF: T12





## ROLLING START FORMATION



























## ROLLING START FORMATION













































































SANCTIONED BY THE FIA

























































- Speed 80 Km/Hr NO weaving (Zig Zag)
- FCY always followed by SC except during the three 1<sup>st</sup> laps where it will directly SC
- SC gets the leader during the FCY
- Countdown 20 seconds
  - At 10 sec boards & lights No overtaking
  - At 0 sec yellow flags & all cars at 80 Km/Hr
  -