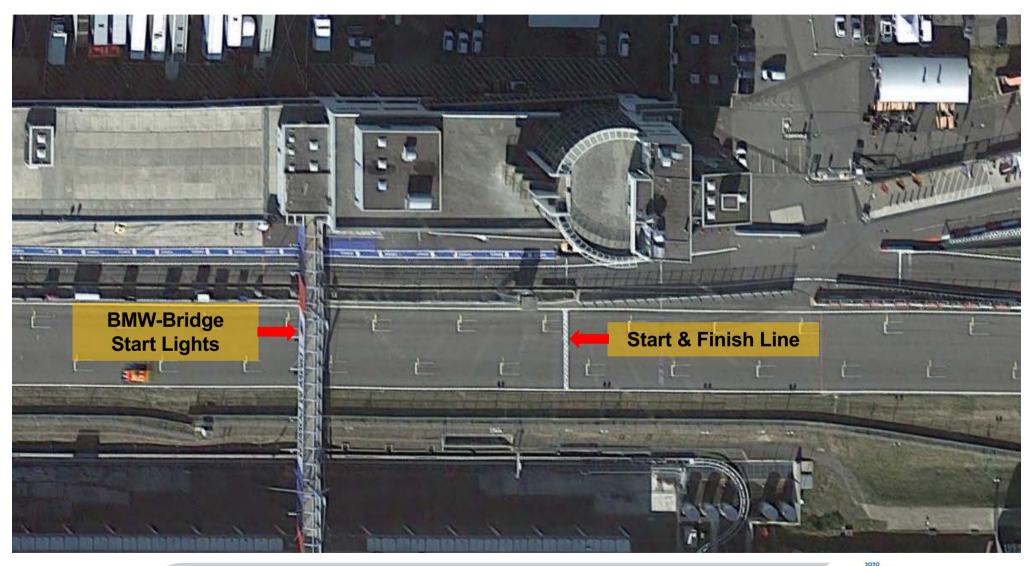

#### TEAM MANAGERS' & DRIVERS' BRIEFING



POWERED AWS





#### Nürburgring (GERMANY) GP FIM chicane

Circuit length: 5137 m Start line offset: 0 m

Int 1 at: 2302 m Int 2 at: 4325 m

SC position: 1st lap- T12 (MP 41) Race- Pit Exit

Pit IN to pit OUT: 378,2 m

Pole Position: RIGHT

Start line up: T12 to T14

Lights OFF: T12





# CONTROL, START, FINISH LINES

























# CONTROL, START, FINISH LINES

























#### RED LINE 50m before the line



























#### PIT LANE







## PIT ENTRY AT SC LINE 2



























## PIT ENTRY SPEED LIMIT

























## **WORKING LANE**

























#### REFUELING TIME



Full Pit Stop: refuelling for minimum 37 seconds

Short Pit Stop: refuelling for maximum10 seconds

Followed by optional tyre changes with no time limit.

Minimum Drive Through Time: Pit lane = 378,2 m = 27"

Speed in the pit lane 50 Km/Hr

No slowing or stopping, except for force majeure. Leave the working area when the car is ready to re-join the track





















## START OF ALL SESSIONS 45°







**GARAGES**