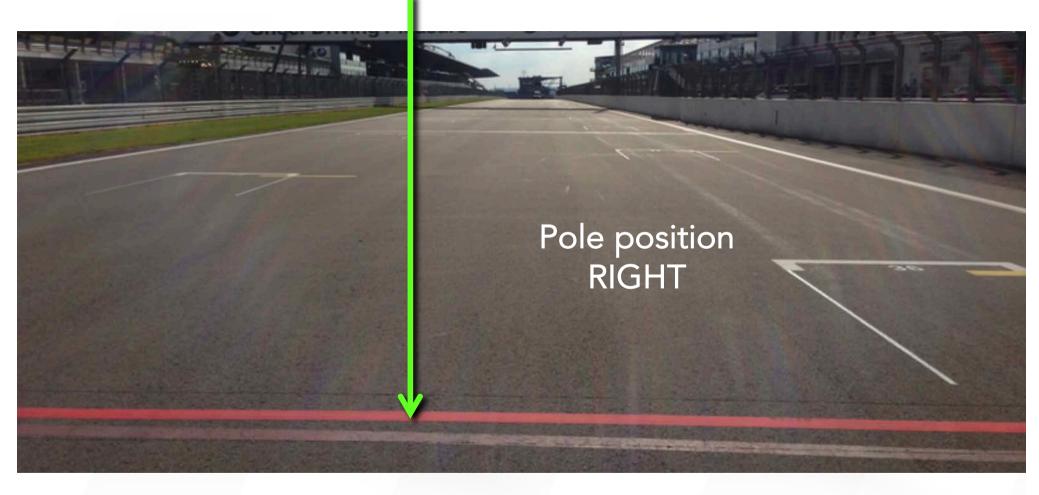

#### Nürburgring (GERMANY) GP FIM chicane

Circuit length: 5137 m Start line offset: 0 m

Int 1 at: 2302 m Int 2 at: 4325 m

SC position: 1st lap- T12 (MP 41) Race- Pit Exit

Pit IN to pit OUT: 378,2 m

Pole Position: RIGHT

Start line up: T12 to T14

Lights OFF: T12

#### Nürburgring (GERMANY) GP FIM chicane

Circuit length: 5137 m

Start line offset: 0 m

Int 1 at: 2302 m

Int 2 at: 4325 m

SC position: 1st lap- T12 (MP 41)

Race- Pit Exit

Pole Position: RIGHT

Start line up: T12 to T14

Nürburgring (GERMANY) GP FIM chicane

Circuit length: 5137 m Start line offset: 0 m Pole Position: RIGHT

Int 1 at: 2302 m Int 2 at: 4325 m

SC position: 1st lap- T12 (MP 41) Race- Pit Exit Lights OFF: T12