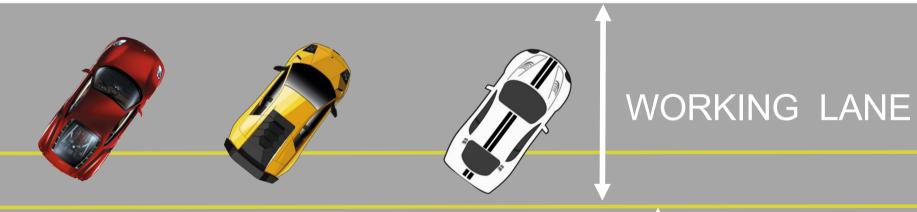

## **WORKING LANE**

Speed in the pit lane 50 Km/Hr

No slowing or stopping, except for force majeure. Leave the working area when the car is ready to re-join the track