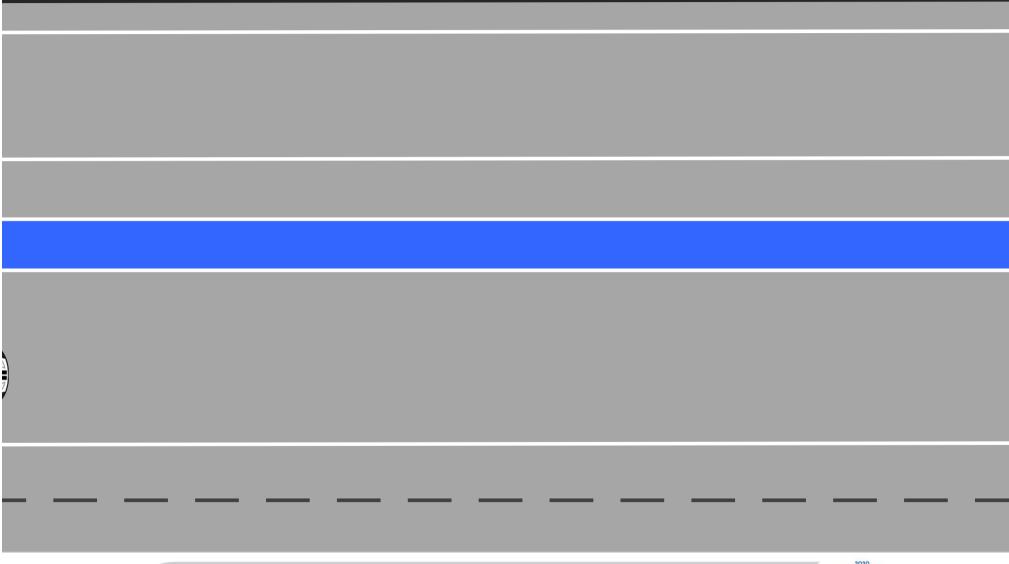

# CONTROL, START, FINISH LINES

#### RED LINE 50m before the line

#### PIT LANE

## PIT ENTRY AT SC LINE 2

## PIT ENTRY SPEED LIMIT

## **WORKING LANE**