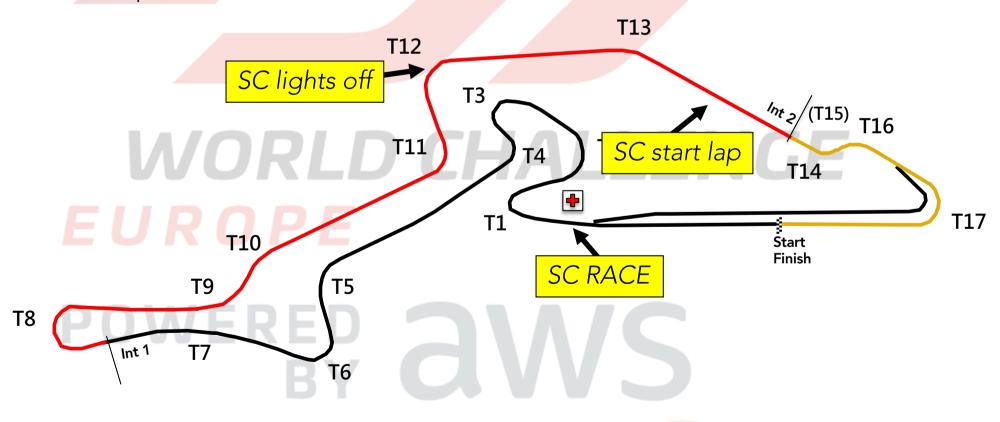

#### Nürburgring (GERMANY) GP FIM chicane

Circuit length: 5137 m Start line offset: 0 m

Int 1 at: 2302 m Int 2 at: 4325 m

SC position: 1st lap- T12 (MP 41) Race- Pit Exit

Pit IN to pit OUT: 378,2 m

Pole Position: RIGHT

Start line up: T12 to T14

Lights OFF: T12

#### Nürburgring (GERMANY) GP FIM chicane

Circuit length: 5137 m

Start line offset: 0 m

Int 1 at: 2302 m

Int 2 at: 4325 m

SC position: 1st lap- T12 (MP 41)

Race- Pit Exit

Pole Position: RIGHT

Start line up: T12 to T14

Nürburgring (GERMANY) GP FIM chicane

Circuit length: 5137 m Start line offset: 0 m Pole Position: RIGHT

Int 1 at: 2302 m Int 2 at: 4325 m

SC position: 1st lap- T12 (MP 41) Race- Pit Exit Lights OFF: T12

Pit IN to pit OUT: 378,2 m

Slow down to 80 Km/Hr - NO overtaking go to pit lane, the Clock will NOT stop except during Qual