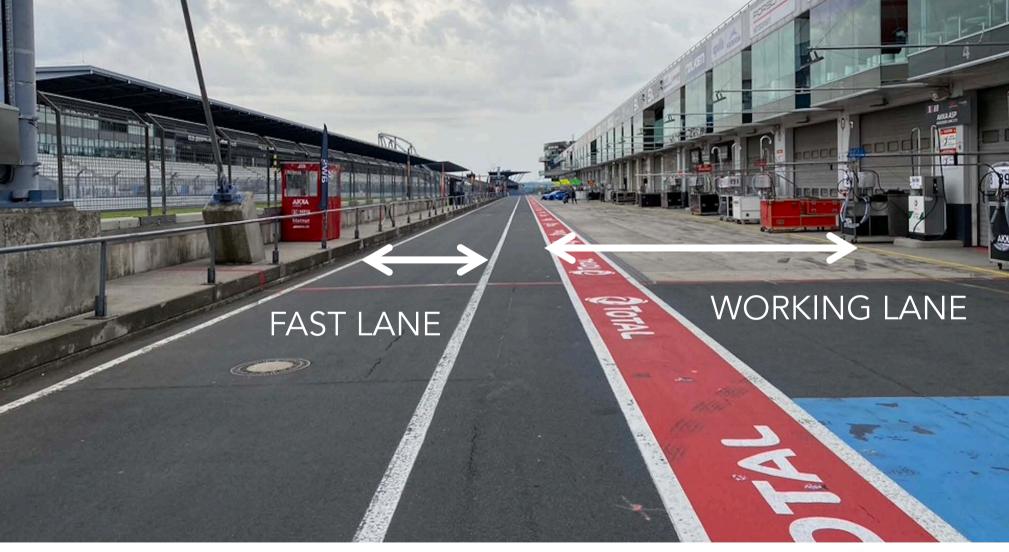

#### PIT LANE

## **WORKING LANE**

Speed in the pit lane 50 Km/Hr

No slowing or stopping, except for force majeure. Leave the working area when the car is ready to re-join the track