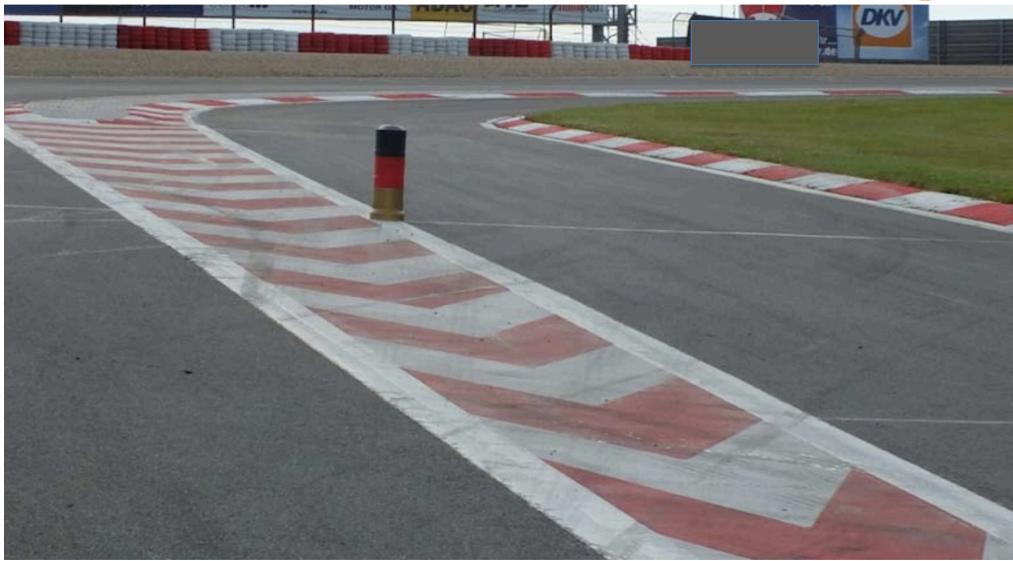

#### TEAM MANAGERS' & DRIVERS' BRIEFING



POWERED AWS





#### Nürburgring (GERMANY) GP FIM chicane

Circuit length: 5137 m Start line offset: 0 m

Int 1 at: 2302 m Int 2 at: 4325 m

SC position: 1st lap- T12 (MP 41) Race- Pit Exit

Pit IN to pit OUT: 378,2 m

Pole Position: RIGHT

Start line up: T12 to T14

Lights OFF: T12





# CONTROL, START, FINISH LINES

























# CONTROL, START, FINISH LINES

























#### RED LINE 50m before the line



























#### PIT LANE







## PIT ENTRY AT SC LINE 2



























## PIT ENTRY SPEED LIMIT

























## **WORKING LANE**

























#### REFUELING TIME



Full Pit Stop: refuelling for minimum 37 seconds

Short Pit Stop: refuelling for maximum10 seconds

Followed by optional tyre changes with no time limit.

Minimum Drive Through Time: Pit lane = 378,2 m = 27"

Speed in the pit lane 50 Km/Hr

No slowing or stopping, except for force majeure. Leave the working area when the car is ready to re-join the track





















## START OF ALL SESSIONS 45°







**GARAGES** 



















































































































































#### PIT STOP AND RACE



























## OTHER WORKS





## PIT EXIT SP