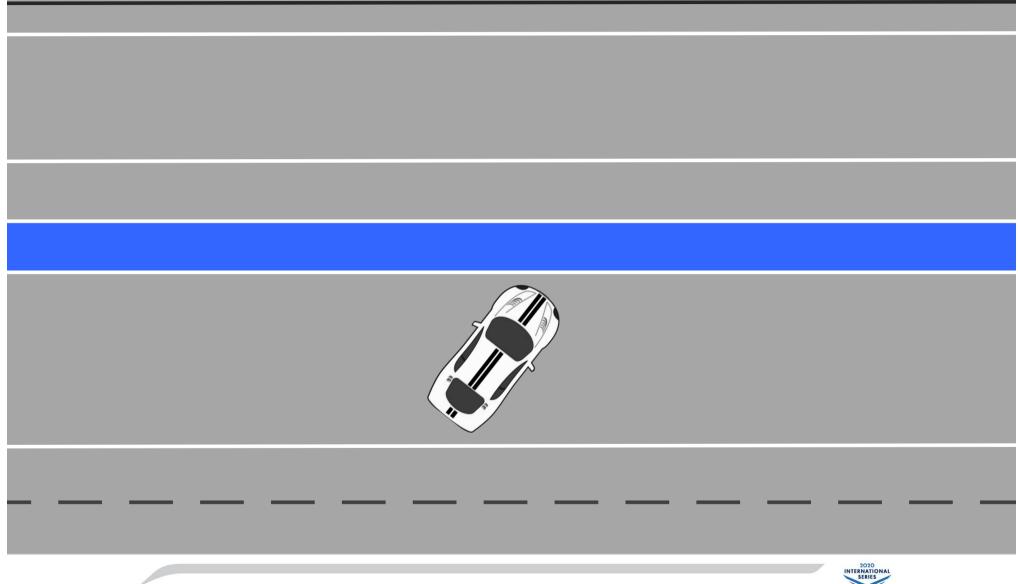

RED LINE 50m before the line



























#### PIT LANE







## PIT ENTRY AT SC LINE 2



























## PIT ENTRY SPEED LIMIT

























## **WORKING LANE**

























#### REFUELING TIME



Full Pit Stop: refuelling for minimum 37 seconds

Short Pit Stop: refuelling for maximum10 seconds

Followed by optional tyre changes with no time limit.

Minimum Drive Through Time: Pit lane = 378,2 m = 27"

Speed in the pit lane 50 Km/Hr

No slowing or stopping, except for force majeure. Leave the working area when the car is ready to re-join the track





















## START OF ALL SESSIONS 45°







**GARAGES** 



















































































































































#### PIT STOP AND RACE



























## OTHER WORKS





## PIT EXIT SPEED LIMIT



























## PIT EXIT WHITE LINE



























## PIT EXIT WHITE LINE



























#### Nürburgring (GERMANY) GP FIM chicane

Circuit length: 5137 m

Start line offset: 0 m

Int 1 at: 2302 m

Int 2 at: 4325 m

SC position: 1st lap- T12 (MP 41)

Race- Pit Exit

Pole Position: RIGHT

Start line up: T12 to T14

Lights OFF: T12





## ROLLING START FORMATION



























## ROLLING START FORMATION













































































SANCTIONED BY THE FIA

























































- Speed 80 Km/Hr NO weaving (Zig Zag)
- FCY always followed by SC except