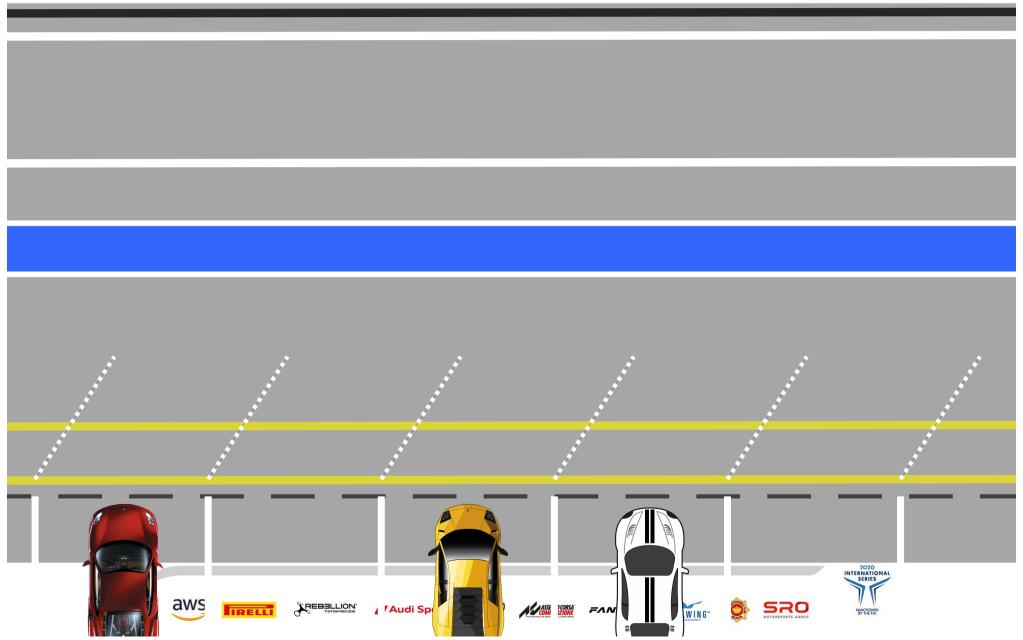

## PIT ENTRY AT SC LINE 2

## PIT ENTRY SPEED LIMIT

## PIT EXIT SPEED LIMIT

## PIT EXIT WHITE LINE