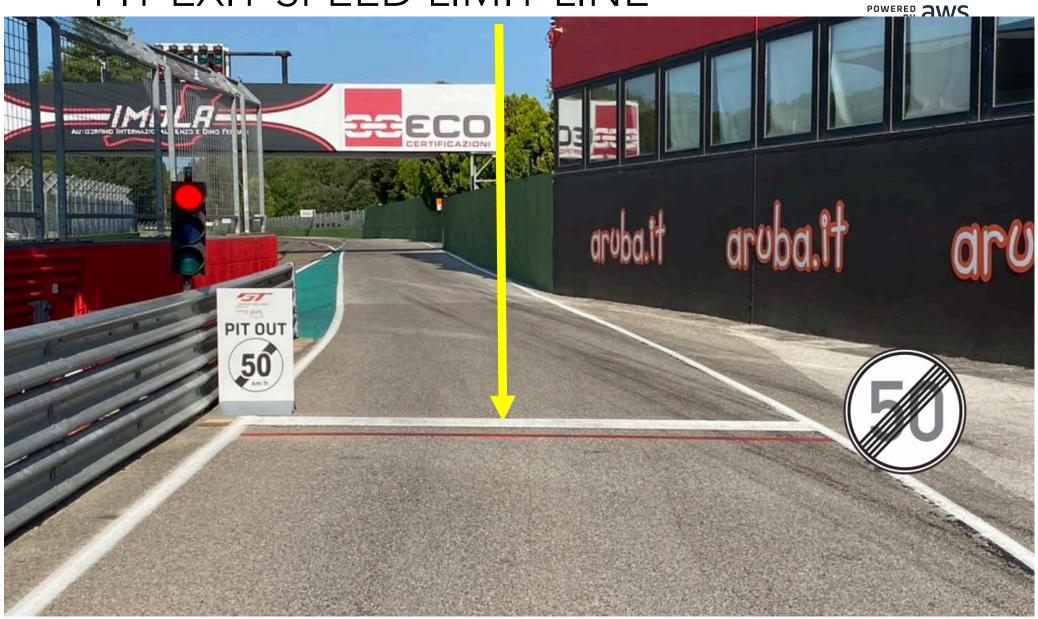

MOTORSPORTS GROUP











































#### START OF ALL SESSIONS 45°









#### PIT STOP AND RACE









#### OTHER WORKS





PARC-FERME



After Q3 Inside pit garages except for cars selected for scrutineering After the Race 45° in front of the garages except for cars selected for scrutineering

See bulletin from the stewards









Mail: <u>alain@sro-motorsports.com</u>

During sessions: messaging App "Race Director"

- Everybody messages





#### DRIVERS' BRIEFING



# WORLD CHALLENGE

# POWERED BY AWS



#### TIME KEEPING AND FINISH LINE









#### SIGNALLING PLATFORM









#### START LINE

















#### PIT ENTRY









#### PIT ENTRY SPEED LIMIT LINE









#### PIT EXIT LIGHT REPEATER









#### PIT EXIT SPEED LIMIT LINE









#### BLUE FLAG AT PIT EXIT









#### PIT EXIT LINE







#### PIT EXIT LINE

















#### START LIGHTS



























#### START – NEW FORMATION LAP









### IN CAR MARSHALLING SYSTEM





### IN CAR MARSHALLING SYSTEM















- Speed 80 Km/Hr NO waving (Zig Zag)
- FCY always followed by SC except during the three 1<sup>st</sup> laps where it will directly SC
- SC gets the leader during the FCY
- Countdown 20 seconds
  - At 10 sec boards & lights No overtaking
  - At 0 sec yellow flags & all cars at 80 Km/Hr
    RESTART on short notice 5, 4, 3, 2, 1 GREEN











Slow down to 80 Km/Hr - NO overtaking go to pit lane, the Clock will NOT stop except during Qual

During the race:

- Line up at the red line or follow the SC
- Order as when the red fl