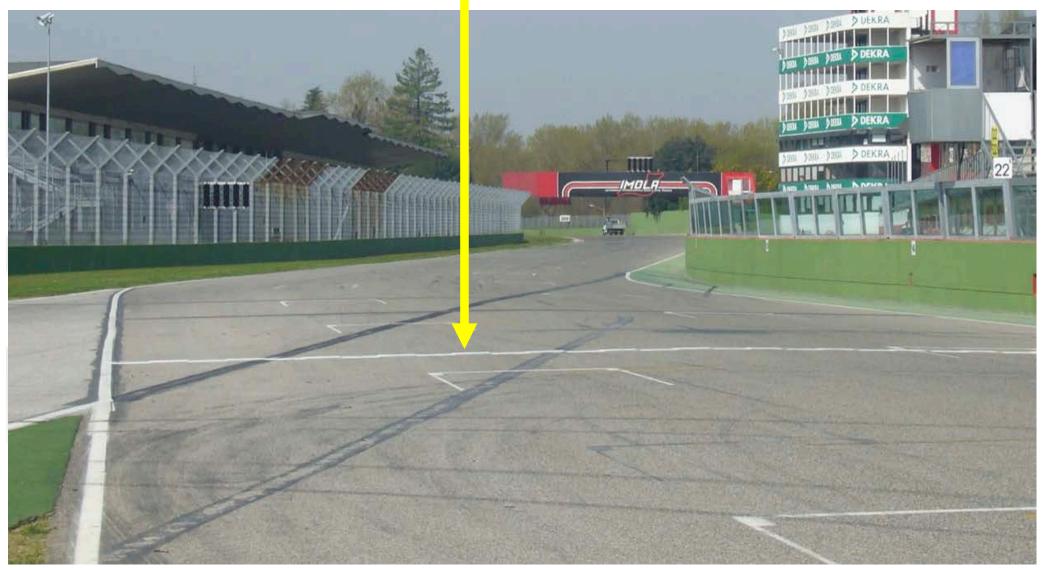

### TURN 13

### EXIT Turn 15 and EXIT Turn 9, no gravel bed 4 wheels out is tolerated but the car must remain in contact with the green white