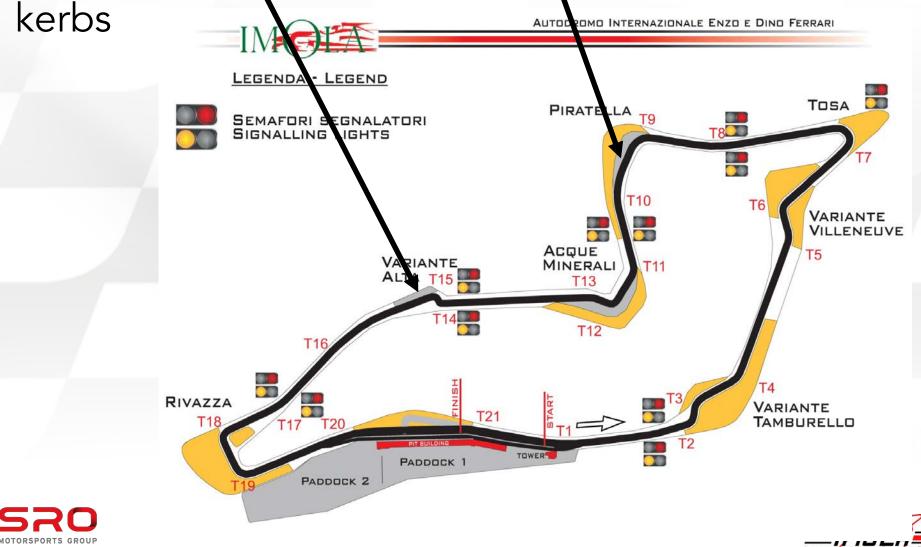

### TURN 13

### EXIT Turn 15 and EXIT Turn 9, no gravel bed 4 wheels out is tolerated but the car must remain in contact with the green white

#### Exit TURN 9

### Exit TURN 15