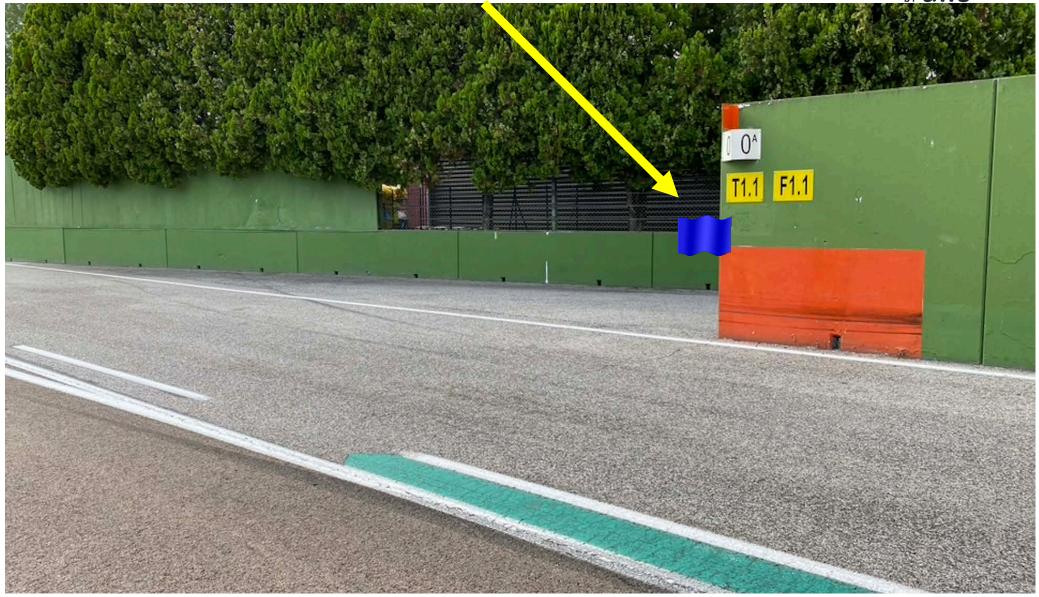

#### START OF ALL SESSIONS 45°









#### PIT STOP AND RACE









#### OTHER WORKS





PARC-FERME



After Q3 Inside pit garages except for cars selected for scrutineering After the Race 45° in front of the garages except for cars selected for scrutineering

See bulletin from the stewards









Mail: <u>alain@sro-motorsports.com</u>

During sessions: messaging App "Race Director"

- Everybody messages





#### DRIVERS' BRIEFING



# WORLD CHALLENGE

# POWERED BY AWS



#### TIME KEEPING AND FINISH LINE









#### SIGNALLING PLATFORM









#### START LINE

















#### PIT ENTRY









#### PIT ENTRY SPEED LIMIT LINE









#### PIT EXIT LIGHT REPEATER









#### PIT EXIT SPEED LIMIT LINE









#### BLUE FLAG AT PIT EXIT









#### PIT EXIT LINE







#### PIT EXIT LINE

















#### START LIGHTS



























#### START – NEW FORMATION LAP









### IN CAR MARSHALLING SYSTEM





### IN CAR MARSHALLING SYSTEM















- Speed 80 Km/Hr NO waving (Zig Zag)
- FCY always followed by SC except during the three 1<sup>st</sup> laps where it will directly SC
- SC gets the leader during the FCY
- Countdown 20 seconds
  - At 10 sec boards & lights No overtaking
  - At 0 sec yellow flags & all cars at 80 Km/Hr
    RESTART on short notice 5, 4, 3, 2, 1 GREEN











Slow down to 80 Km/Hr - NO overtaking go to pit lane, the Clock will NOT stop except during Qual

During the race:

- Line up at the red line or follow the SC
- Order as when the red flag was declared
- Teams and official