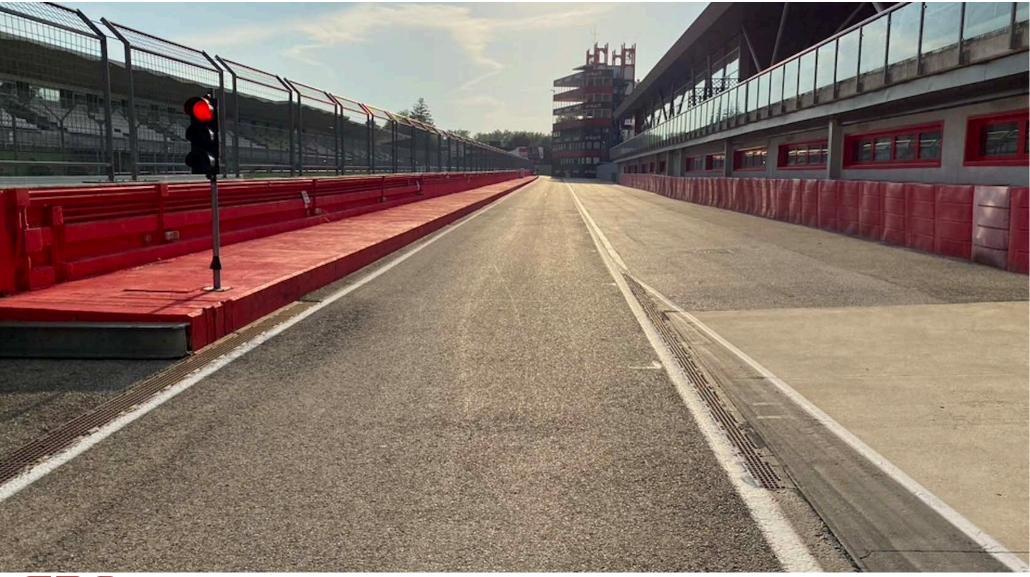

ars)

SRO MOTORSPORTS GROUP

INDUSTRY









MOTORSPORTS GROUP











































#### START OF ALL SESSIONS 45°









#### PIT STOP AND RACE









#### OTHER WORKS





PARC-FERME



After Q3 Inside pit garages except for cars selected for scrutineering After the Race 45° in front of the garages except for cars selected for scrutineering

See bulletin from the stewards









Mail: <u>alain@sro-motorsports.com</u>

During sessions: messaging App "Race Director"

- Everybody messages





#### DRIVERS' BRIEFING



# WORLD CHALLENGE

# POWERED BY AWS



#### TIME KEEPING AND FINISH LINE









#### SIGNALLING PLATFORM









#### START LINE

















#### PIT ENTRY









#### PIT ENTRY SPEED LIMIT LINE









#### PIT EXIT LIGHT REPEATER









#### PIT EXIT SPEED LIMIT LINE









#### BLUE FLAG AT PIT EXIT









#### PIT EXIT LINE







#### PIT EXIT LINE

















#### START LIGHTS



























#### START – NEW FORMATION LAP









### IN CAR MARSHALLING SYSTEM





### IN CAR MARSHALLING SYSTEM















- Speed 80 Km/Hr NO waving (Zig Zag)
- FCY always followed by SC except during the three 1<sup>st</sup> laps where it will directly SC
- SC gets the leader during the FCY
- Countdown 20 seconds
  - At 10 sec boards & lights No overtaking
  - At 0 sec yellow flags & all cars at 80 Km/Hr
    RESTART on short notice 5, 4, 3, 2, 1 GREEN











Slow down to 80 Km/Hr - NO overtaking go to pit lane, the Clock will NOT stop except during Qual

During the race:

- Line up at the red line or