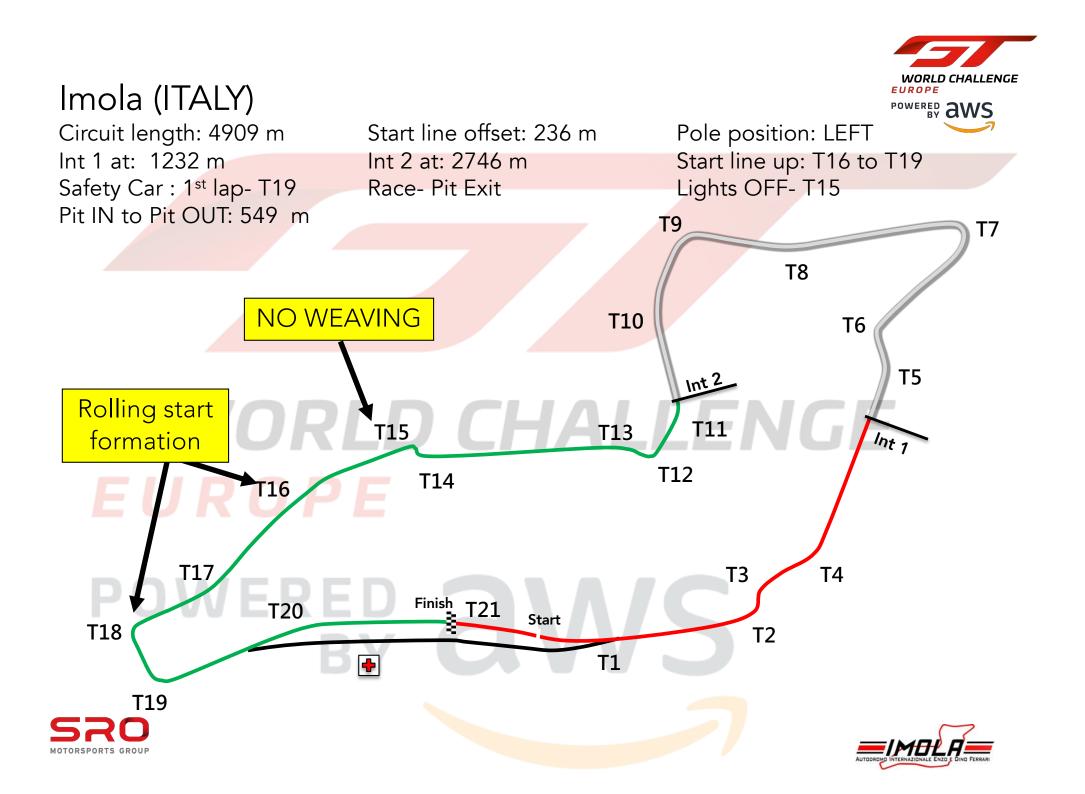

45°









#### PIT STOP AND RACE









#### OTHER WORKS





PARC-FERME



After Q3 Inside pit garages except for cars selected for scrutineering After the Race 45° in front of the garages except for cars selected for scrutineering

See bulletin from the stewards









Mail: <u>alain@sro-motorsports.com</u>

During sessions: messaging App "Race Director"

- Everybody messages





#### DRIVERS' BRIEFING



# WORLD CHALLENGE

# POWERED BY AWS



#### TIME KEEPING AND FINISH LINE









#### SIGNALLING PLATFORM









#### START LINE

















#### PIT ENTRY









#### PIT ENTRY SPEED LIMIT LINE









#### PIT EXIT LIGHT REPEATER









#### PIT EXIT SPEED LIMIT LINE









#### BLUE FLAG AT PIT EXIT









#### PIT EXIT LINE







#### PIT EXIT LINE

















#### START LIGHTS



























#### START – NEW FORMATION LAP









### IN CAR MARSHALLING SYSTEM





### IN CAR MARSHALLING SYSTEM















- Speed 80 Km/Hr NO waving (Zig Zag)
- FCY always followed by SC except during the three 1<sup>st</sup> laps where it will directly SC
- SC gets the leader during the FCY
- Countdown 20 seconds
  - At 10 sec boards & lights No overtaking
  - At 0 sec yellow flags & all cars at 80 Km/Hr
    RESTART on short notice 5, 4, 3, 2, 1 GREEN











Slow down to 80 Km/Hr - NO overtaking go to pit lane, the Clock will NOT stop except during Qual

During the race:

- Line up at the red line or follow the SC
- Order as when the red flag was declared
- Teams and officials ONLY
- Parc-Fermé conditions Restart behind SC

If you e