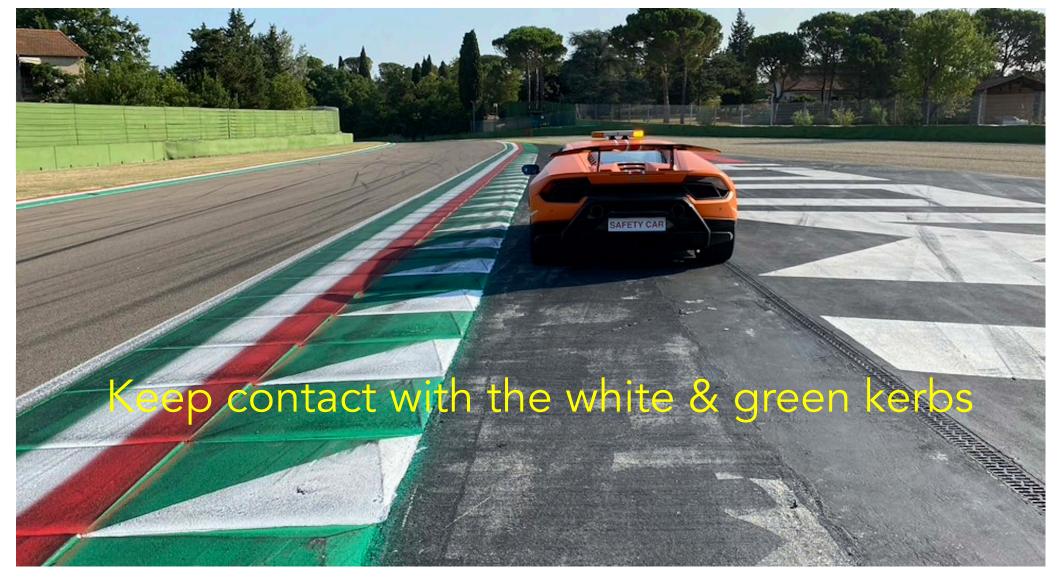

### TURN 13

### EXIT Turn 15 and EXIT Turn 9, no gravel bed 4 wheels out is tolerated but the car must remain in contact with the green white

#### Exit TURN 9

### Exit TURN 15