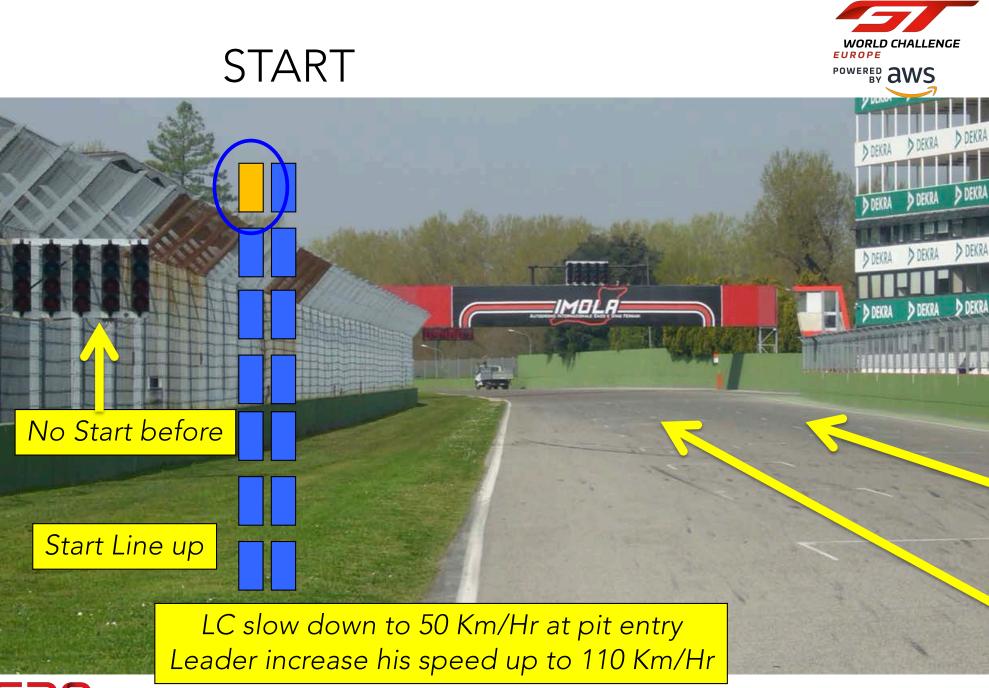

5°









#### PIT STOP AND RACE









#### OTHER WORKS





PARC-FERME



After Q3 Inside pit garages except for cars selected for scrutineering After the Race 45° in front of the garages except for cars selected for scrutineering

See bulletin from the stewards









Mail: <u>alain@sro-motorsports.com</u>

During sessions: messaging App "Race Director"

- Everybody messages





#### DRIVERS' BRIEFING



# WORLD CHALLENGE

# POWERED BY AWS



#### TIME KEEPING AND FINISH LINE









#### SIGNALLING PLATFORM









#### START LINE

















#### PIT ENTRY









#### PIT ENTRY SPEED LIMIT LINE









#### PIT EXIT LIGHT REPEATER









#### PIT EXIT SPEED LIMIT LINE









#### BLUE FLAG AT PIT EXIT









#### PIT EXIT LINE







#### PIT EXIT LINE

















#### START LIGHTS



























#### START – NEW FORMATION LAP









### IN CAR MARSHALLING SYSTEM





### IN CAR MARSHALLING SYSTEM















- Speed 80 Km/Hr NO waving (Zig Zag)
- FCY always followed by SC except during the three 1<sup>st</sup> laps where it will directly SC
- SC gets the leader during the FCY
- Countdown 20 seconds
  - At 10 sec boards & lights No overtaking
  - At 0 sec yellow flags & all cars at 80 Km/Hr
    RESTART on short notice 5, 4, 3, 2, 1 GREEN











Slow down to 80 Km/Hr - NO overtaking go to pit lane, the Clock will NOT stop except during Qual

During the race:

- Line up at the red line or follow the SC
- Order as when the red flag was declared
- Teams and officials ONLY
- Parc-Fermé conditions Restart behind SC

If you ent