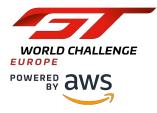

### IN CAR MARSHALLING SYSTEM

### IN CAR MARSHALLING SYSTEM

- Speed 80 Km/Hr NO waving (Zig Zag)
- FCY always followed by SC except during the three 1<sup>st</sup> laps where it will directly SC
- SC gets the leader during the FCY
- Countdown 20 seconds
  - At 10 sec boards & lights No overtaking
  - At 0 sec yellow flags & all cars at 80 Km/Hr
    RESTART on short notice 5, 4, 3, 2, 1 GREEN

Slow down to 80 Km/Hr - NO overtaking go to pit lane, the Clock will NOT stop except during Qual

During the race:

- Line up at the red line or follow the SC
- Order as when the red flag was declared
- Teams and officials ONLY
- Parc-Fermé conditions Restart behind SC