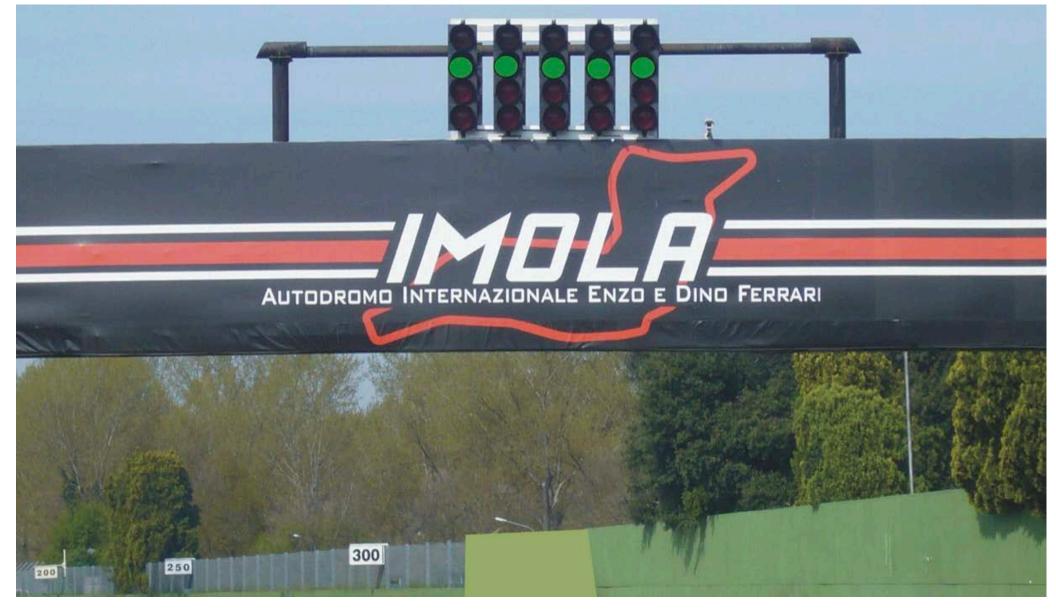

# OTHER WORKS





PARC-FERME



After Q3 Inside pit garages except for cars selected for scrutineering After the Race 45° in front of the garages except for cars selected for scrutineering

See bulletin from the stewards









Mail: <u>alain@sro-motorsports.com</u>

During sessions: messaging App "Race Director"

- Everybody messages





#### DRIVERS' BRIEFING



# WORLD CHALLENGE

# POWERED BY AWS



#### TIME KEEPING AND FINISH LINE









#### SIGNALLING PLATFORM









#### START LINE

















#### PIT ENTRY









#### PIT ENTRY SPEED LIMIT LINE









#### PIT EXIT LIGHT REPEATER









#### PIT EXIT SPEED LIMIT LINE









#### BLUE FLAG AT PIT EXIT









#### PIT EXIT LINE







#### PIT EXIT LINE

















#### START LIGHTS



























#### START – NEW FORMATION LAP









### IN CAR MARSHALLING SYSTEM





### IN CAR MARSHALLING SYSTEM















- Speed 80 Km/Hr NO waving (Zig Zag)
- FCY always followed by SC except during the three 1<sup>st</sup> laps where it will directly SC
- SC gets the leader during the FCY
- Countdown 20 seconds
  - At 10 sec boards & lights No overtaking
  - At 0 sec yellow flags & all cars at 80 Km/Hr
    RESTART on short notice 5, 4, 3, 2, 1 GREEN











Slow down to 80 Km/Hr - NO overtaking go to pit lane, the Clock will NOT stop except during Qual

During the race:

- Line up at the red line or follow the SC
- Order as when the red flag was declared
- Teams and officials ONLY
- Parc-Fermé conditions Restart behind SC

If you enter the pits after the red flag: restart one lap