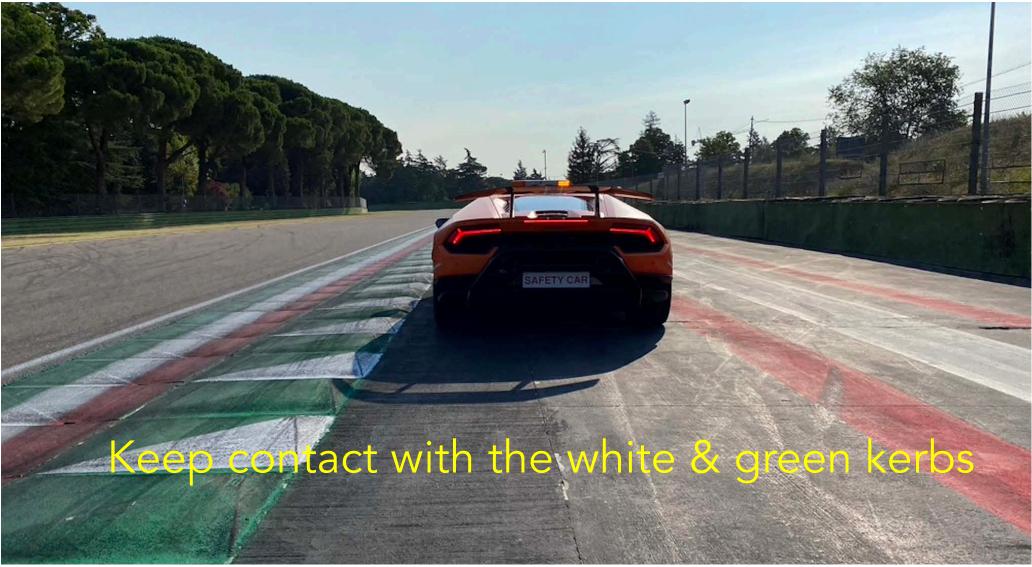

### EXIT Turn 15 and EXIT Turn 9, no gravel bed 4 wheels out is tolerated but the car must remain in contact with the green white