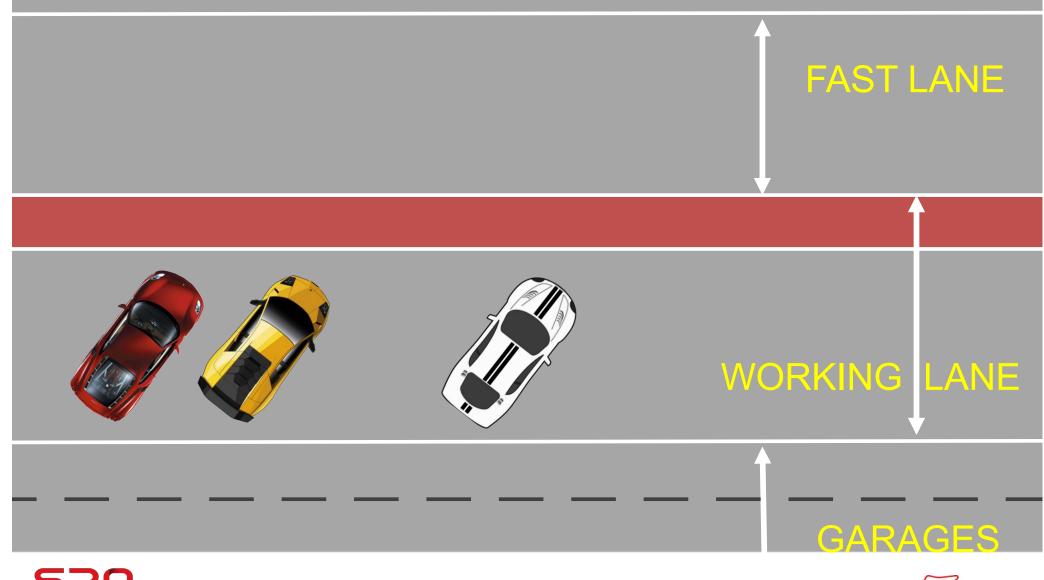

#### Minus 1 sec – ONCE

Pit lane = 549m = 40" Refuelling= 35" Stop&Go + jacks=5"

TBC - Bulletin from the stewards

Speed in the pit lane 50 Km/Hr No slowing or stopping, except for force majeure. Leave the working area when the car is ready to rejoin the track

#### 1X CAR CONTROLLER

3X MECHANICS (TYRES-REFUELLING)

3X OTHERS IN WORKING LANE

1X VENT MAN (Not for all cars)

SRO MOTORSPORTS GROUP

INDUSTRY

MOTORSPORTS GROUP