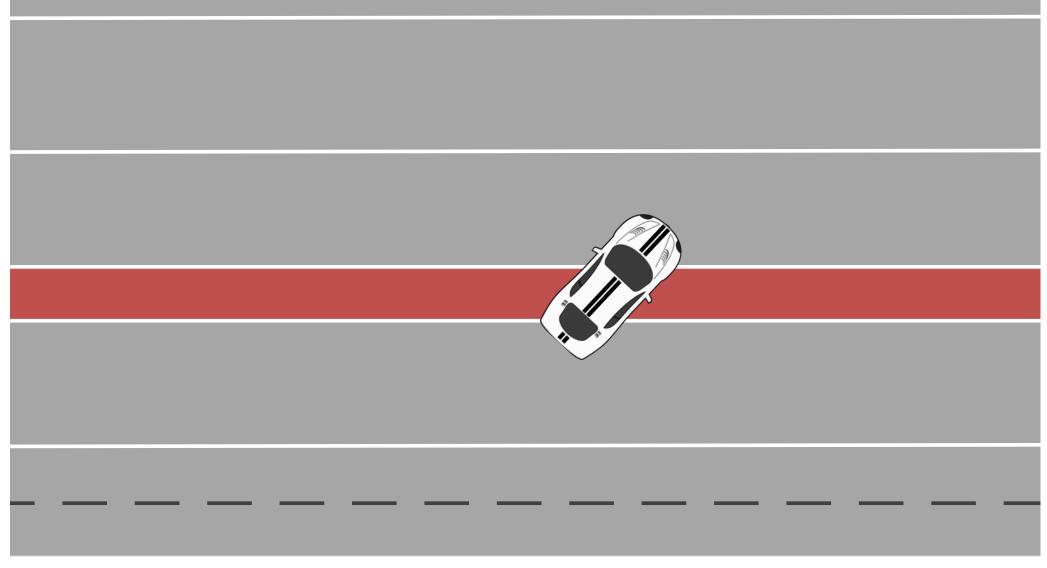

#### START OF ALL SESSIONS 45°

#### OTHER WORKS

PARC-FERME

After Q3 Inside pit garages except for cars selected for scrutineering After the Race 45° in front of the garages except for cars selected for scrutineering

See bulletin from the stewards