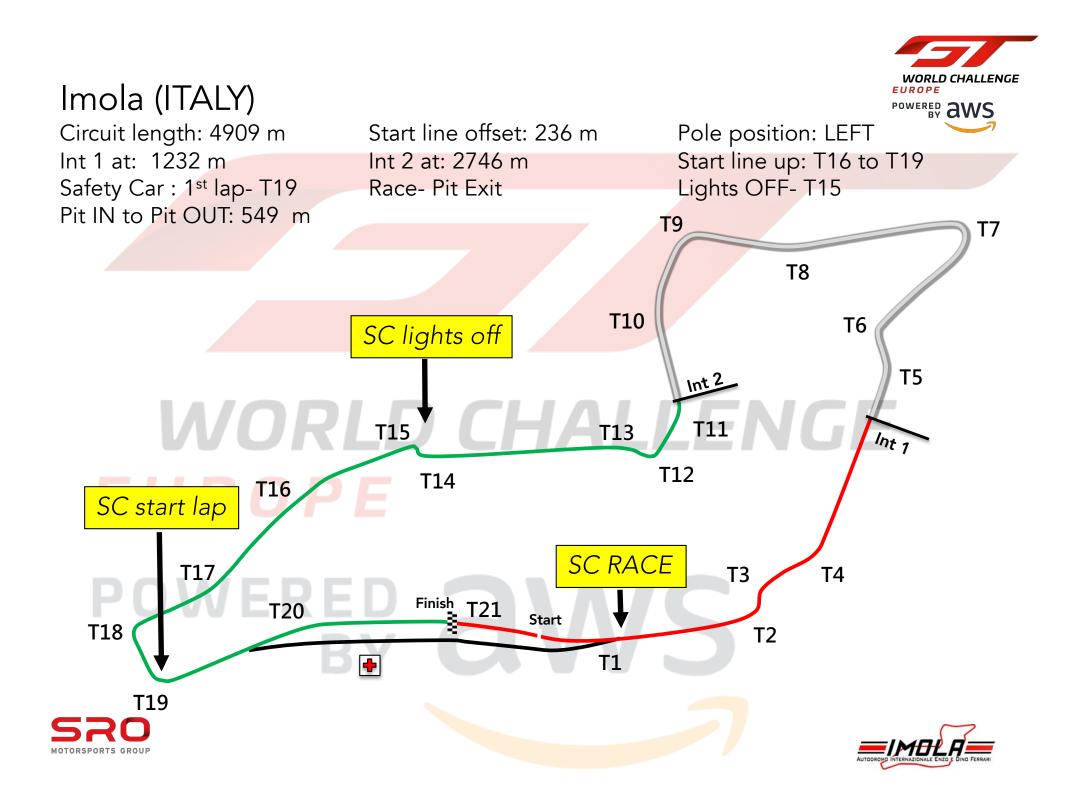

#### TIME KEEPING AND FINISH LINE

#### SIGNALLING PLATFORM

#### START LINE

#### PIT ENTRY

#### PIT ENTRY SPEED LIMIT LINE

#### PIT EXIT LIGHT REPEATER

#### PIT EXIT SPEED LIMIT LINE

#### BLUE FLAG AT PIT EXIT

#### PIT EXIT LINE

#### START LIGHTS

#### START – NEW FORMATION LAP

### IN CAR MARSHALLING SYSTEM

- Speed 80 Km/Hr NO waving (Zig Zag)
- FCY always followed by SC except during the three 1<sup>st</sup> laps where it will directly SC
- SC gets the leader during the FCY
- Countdown 20 seconds
  - At 10 sec boards & lights No overtaking
  - At 0 sec yellow flags & all cars at 80 Km/Hr
    RESTART on short notice 5, 4, 3, 2, 1 GREEN

Slow down to 80 Km/Hr - NO overtaking go to pit lane, the Clock will NOT stop except during Qual

During the race:

- Line up at the red line or follow the SC
- Order as when the red flag was declared
- Teams and officials ONLY
- Parc-Fermé conditions Restart behind SC