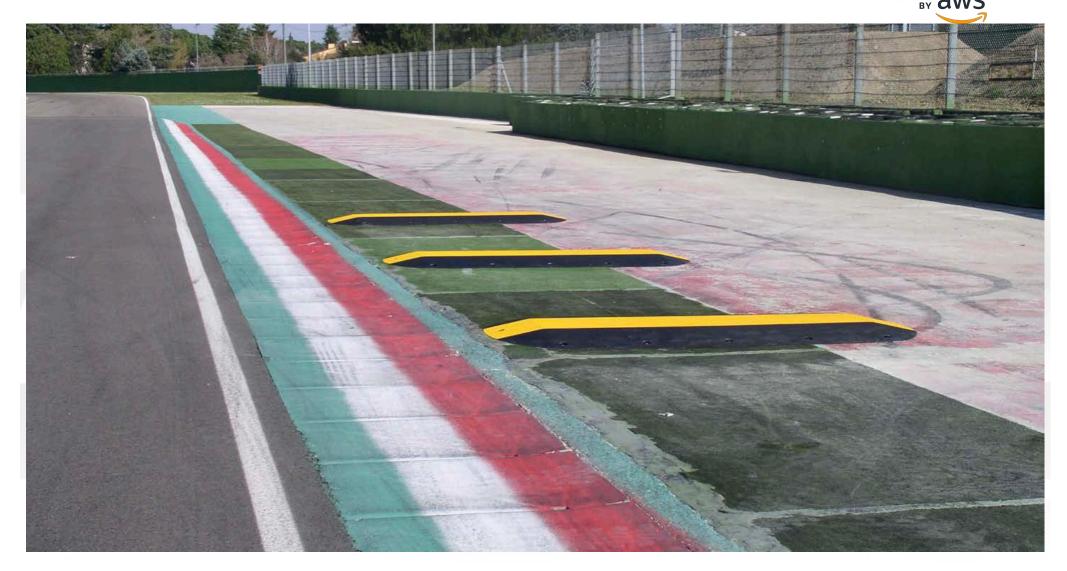

### EXIT Turn 15 and EXIT Turn 9, no gravel bed 4 wheels out is tolerated but the car must remain in contact with the green white

#### Exit TURN 9