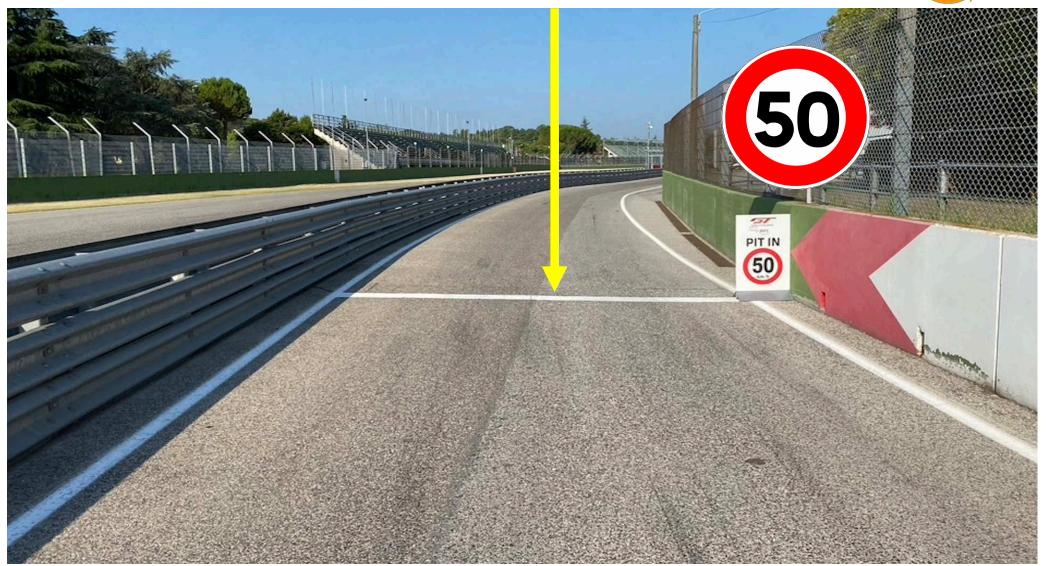

ING LANE



1X VENT MAN (Not for all cars)

SRO MOTORSPORTS GROUP

INDUSTRY









MOTORSPORTS GROUP











































#### START OF ALL SESSIONS 45°









#### PIT STOP AND RACE









#### OTHER WORKS





PARC-FERME



After Q3 Inside pit garages except for cars selected for scrutineering After the Race 45° in front of the garages except for cars selected for scrutineering

See bulletin from the stewards









Mail: <u>alain@sro-motorsports.com</u>

During sessions: messaging App "Race Director"

- Everybody messages





#### DRIVERS' BRIEFING



# WORLD CHALLENGE

# POWERED BY AWS



#### TIME KEEPING AND FINISH LINE









#### SIGNALLING PLATFORM









#### START LINE

















#### PIT ENTRY









#### PIT ENTRY SPEED LIMIT LINE









#### PIT EXIT LIGHT REPEATER









#### PIT EXIT SPEED LIMIT LINE









#### BLUE FLAG AT PIT EXIT









#### PIT EXIT LINE







#### PIT EXIT LINE

















#### START LIGHTS



























#### START – NEW FORMATION LAP









### IN CAR MARSHALLING SYSTEM





### IN CAR MARSHALLING SYSTEM















- Speed 80 Km/Hr NO waving (Zig Zag)
- FCY always followed by SC except during the three 1<sup>st</sup> laps where it will directly SC
- SC gets the leader during the FCY
- Countdown 20 seconds
  - At 10 sec boards & lights No overtaking
  - At 0 sec yellow flags & all cars at 80 Km/Hr
    RESTART on short notice 5, 4, 3, 2, 1 GREEN











Slow down to 80 Km/Hr - NO overtaking go to pit lane, the Clock will NOT stop except during Qual

During th