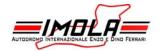

### IN CAR MARSHALLING SYSTEM

### IN CAR MARSHALLING SYSTEM

- Speed 80 Km/Hr NO waving (Zig Zag)
- FCY always followed by SC except during the three 1<sup>st</sup> laps where it will directly SC
- SC gets the leader during the FCY
- Countdown 20 seconds
  - At 10 sec boards & lights No overtaking
  - At 0 sec yellow flags & all cars at 80 Km/Hr
    RESTART on short notice 5, 4, 3, 2, 1 GREEN