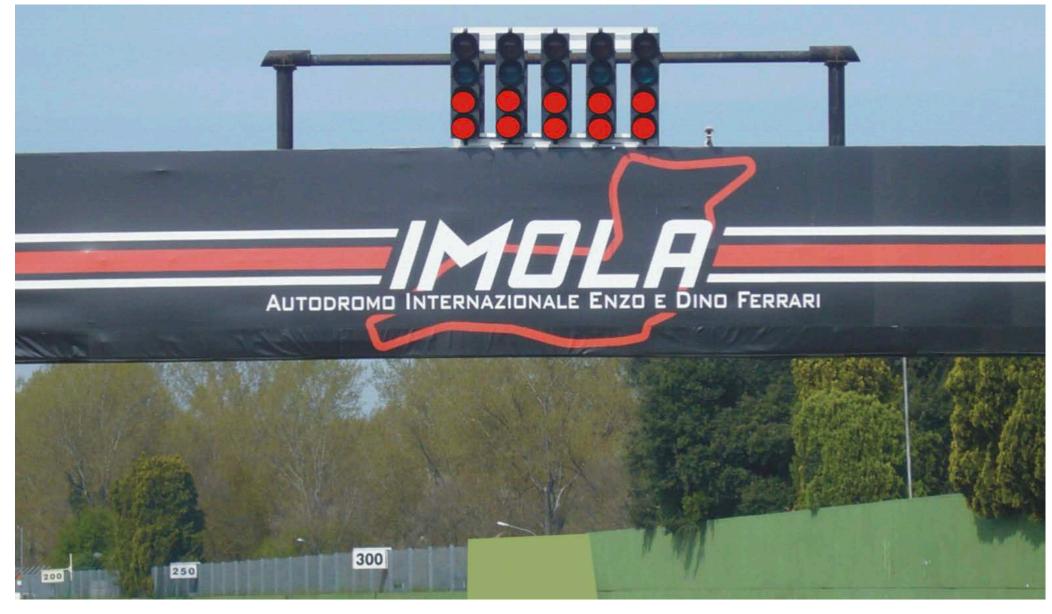

#### OTHER WORKS





PARC-FERME



After Q3 Inside pit garages except for cars selected for scrutineering After the Race 45° in front of the garages except for cars selected for scrutineering

See bulletin from the stewards









Mail: <u>alain@sro-motorsports.com</u>

During sessions: messaging App "Race Director"

- Everybody messages





#### DRIVERS' BRIEFING



# WORLD CHALLENGE

# POWERED BY AWS



#### TIME KEEPING AND FINISH LINE









#### SIGNALLING PLATFORM









#### START LINE

















#### PIT ENTRY









#### PIT ENTRY SPEED LIMIT LINE









#### PIT EXIT LIGHT REPEATER









#### PIT EXIT SPEED LIMIT LINE









#### BLUE FLAG AT PIT EXIT









#### PIT EXIT LINE







#### PIT EXIT LINE

















#### START LIGHTS



























#### START – NEW FORMATION LAP









### IN CAR MARSHALLING SYSTEM





### IN CAR MARSHALLING SYSTEM















- Speed 80 Km/Hr NO waving (Zig Zag)
- FCY always followed by SC except during the three 1<sup>st</sup> laps where it will directly SC
- SC gets the leader during the FCY
- Countdown 20 seconds
  - At 10 sec boards & lights No overtaking
  - At 0 sec yellow flags & all cars at 80 Km/Hr
    RESTART on short notice 5, 4, 3, 2, 1 GREEN











Slow down to 80 Km/Hr - NO overtaking go to pit lane, the Clock will NOT stop except during Qual

During the race:

- Line up at the red line or follow the SC
- Order as when the red flag was declared
- Teams and officials ONLY
- Parc-Fermé conditions Restart behind SC

If you enter the pits after the red flag: resta