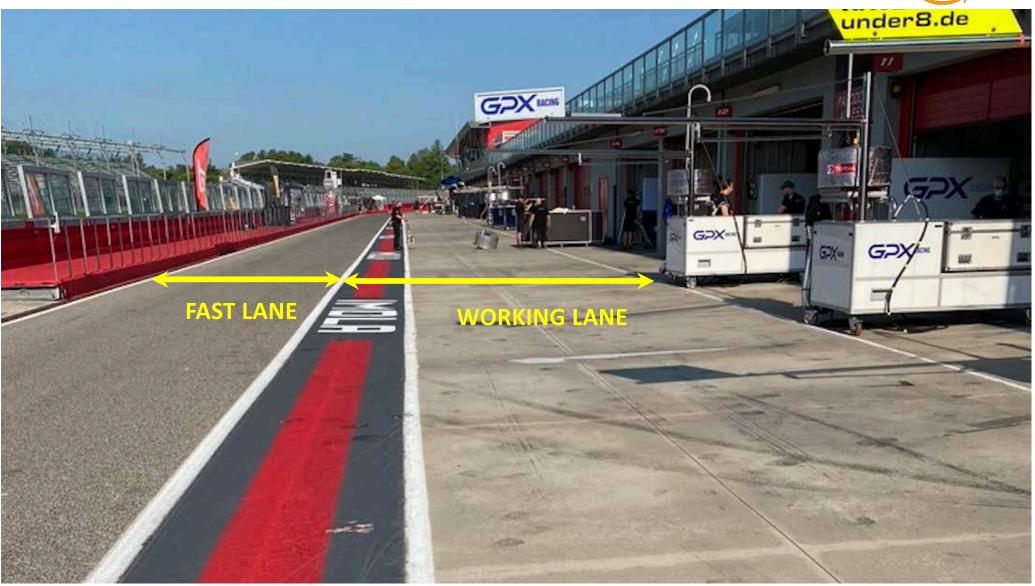

#### PIT LANE

#### Minus 1 sec – ONCE

Pit lane = 549m = 40" Refuelling= 35" Stop&Go + jacks=5"

TBC - Bulletin from the stewards

Speed in the pit lane 50 Km/Hr No slowing or stopping, except for force majeure. Leave the working area when the car is ready to rejoin the track