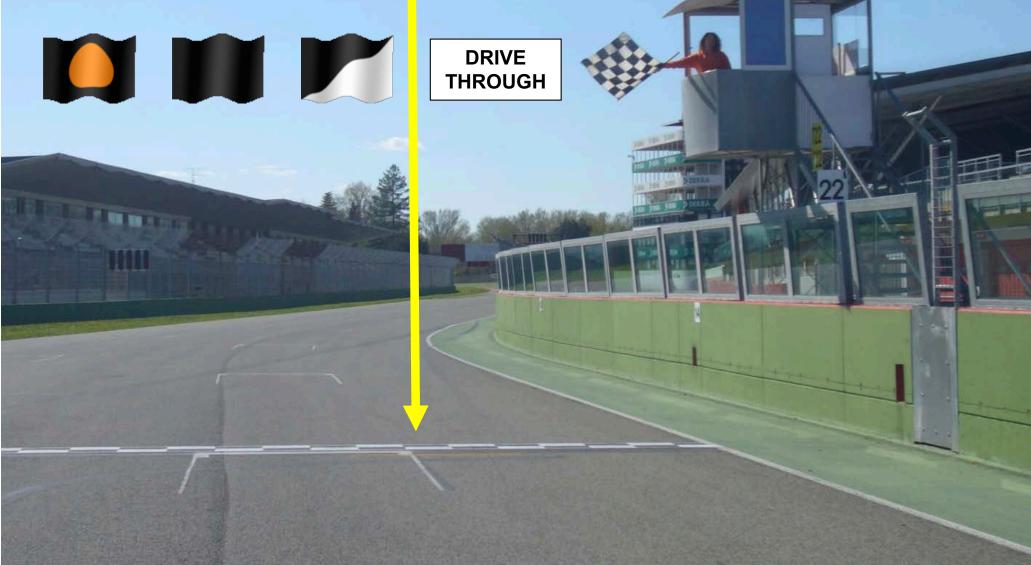

#### ARMBANDS





#### 1X CAR CONTROLLER





3X MECHANICS (TYRES-REFUELLING)

3X OTHERS IN WORKING LANE



1X VENT MAN (Not for all cars)

SRO MOTORSPORTS GROUP

INDUSTRY









MOTORSPORTS GROUP











































#### START OF ALL SESSIONS 45°









#### PIT STOP AND RACE









#### OTHER WORKS





PARC-FERME



After Q3 Inside pit garages except for cars selected for scrutineering After the Race 45° in front of the garages except for cars selected for scrutineering

See bulletin from the stewards









Mail: <u>alain@sro-motorsports.com</u>

During sessions: messaging App "Race Director"

- Everybody messages





#### DRIVERS' BRIEFING



# WORLD CHALLENGE

# POWERED BY AWS



#### TIME KEEPING AND FINISH LINE









#### SIGNALLING PLATFORM









#### START LINE

















#### PIT ENTRY









#### PIT ENTRY SPEED LIMIT LINE









#### PIT EXIT LIGHT REPEATER









#### PIT EXIT SPEED LIMIT LINE









#### BLUE FLAG AT PIT EXIT









#### PIT EXIT LINE







#### PIT EXIT LINE

















#### START LIGHTS



























#### START – NEW FORMATION LAP









### IN CAR MARSHALLING SYSTEM





### IN CAR MARSHALLING SYSTEM















- Speed 80 Km/Hr NO waving (Zig Zag)
- FCY always followed by SC except during the three 1<sup>st</sup> laps where it will directly SC
- SC gets the leader during the FCY
- Countdown 20 seconds
  - At 10 sec boards & lights No overtaking
  - At 0 sec yellow flags & all cars at 80 Km/Hr
    RESTART on short notice 5, 4, 3, 2, 1 GREEN











Slow down