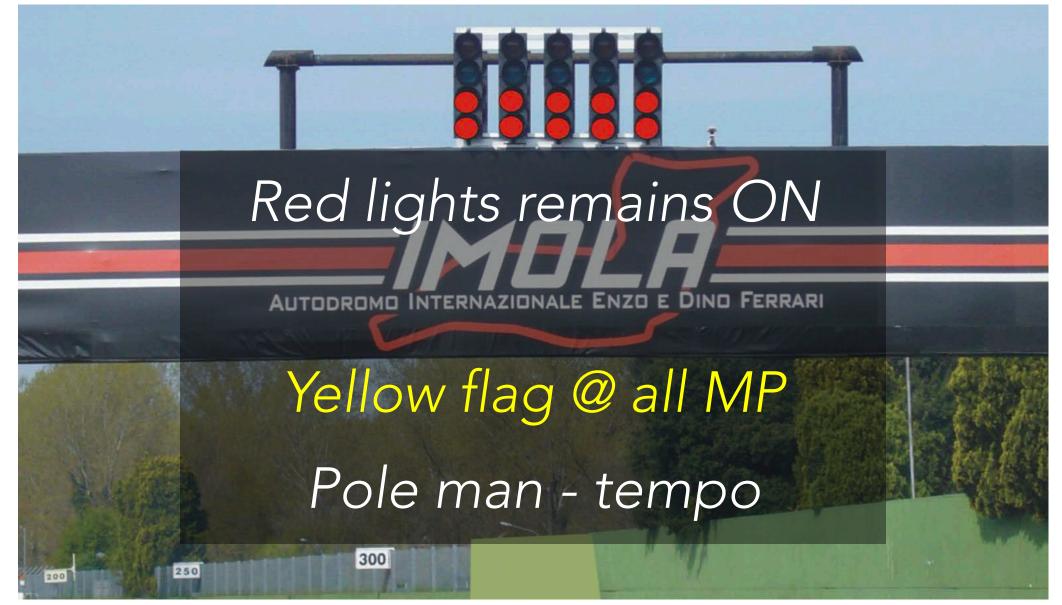

3 Inside pit garages except for cars selected for scrutineering After the Race 45° in front of the garages except for cars selected for scrutineering

See bulletin from the stewards









Mail: <u>alain@sro-motorsports.com</u>

During sessions: messaging App "Race Director"

- Everybody messages





#### DRIVERS' BRIEFING



# WORLD CHALLENGE

# POWERED BY AWS



#### TIME KEEPING AND FINISH LINE









#### SIGNALLING PLATFORM









#### START LINE

















#### PIT ENTRY









#### PIT ENTRY SPEED LIMIT LINE









#### PIT EXIT LIGHT REPEATER









#### PIT EXIT SPEED LIMIT LINE









#### BLUE FLAG AT PIT EXIT









#### PIT EXIT LINE







#### PIT EXIT LINE

















#### START LIGHTS



























#### START – NEW FORMATION LAP









### IN CAR MARSHALLING SYSTEM





### IN CAR MARSHALLING SYSTEM















- Speed 80 Km/Hr NO waving (Zig Zag)
- FCY always followed by SC except during the three 1<sup>st</sup> laps where it will directly SC
- SC gets the leader during the FCY
- Countdown 20 seconds
  - At 10 sec boards & lights No overtaking
  - At 0 sec yellow flags & all cars at 80 Km/Hr
    RESTART on short notice 5, 4, 3, 2, 1 GREEN











Slow down to 80 Km/Hr - NO overtaking go to pit lane, the Clock will NOT stop except during Qual

During the race:

- Line up at the red line or follow the SC
- Order as when the red flag was declared
- Teams and officials ONLY
- Parc-Fermé conditions Restart behind SC

If you enter the pits after the red flag: restart one lap later







### TURN 13