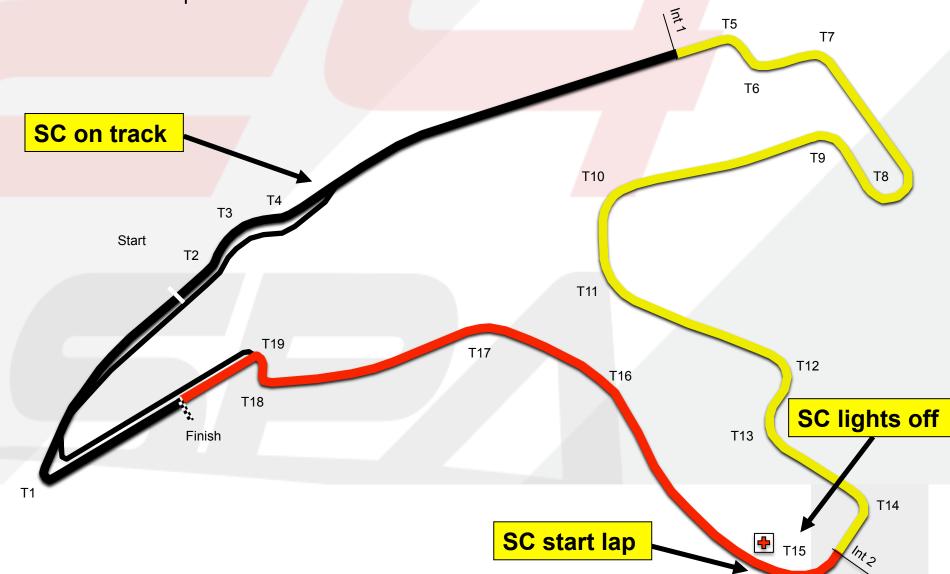

## Spa BELGIUM

SC position 1st lap: T15

SC position race: Pit Exit

## SAFETY CAR