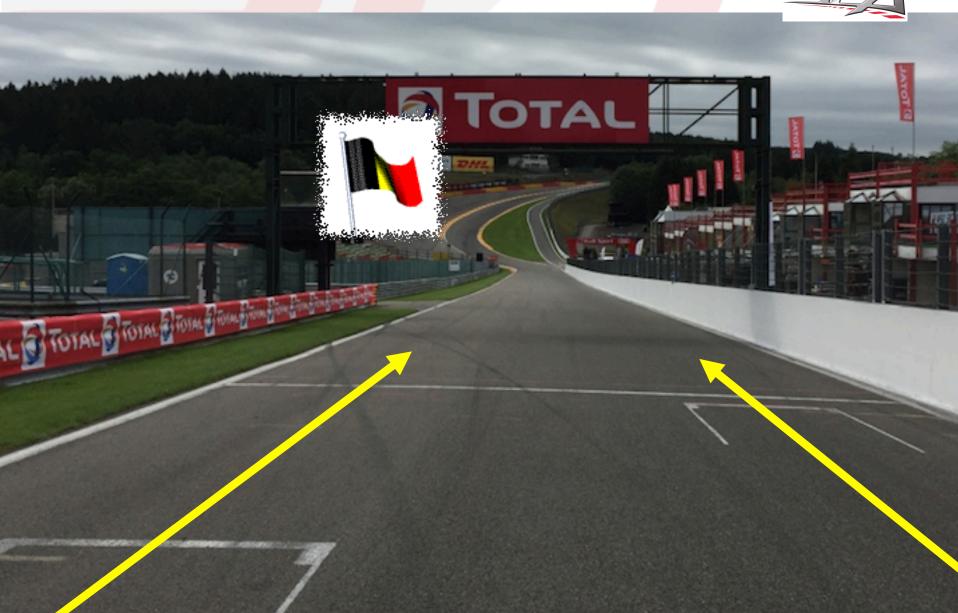

#### LIGHT PANELS

- Speed 80 Km/Hr
- SC always preceded by FCY except during the 3 1st laps
- SC get the leader during the FCY
- Countdown
  - FCY in 20 seconds
  - At 10 sec boards & lights No overtaking
  - At 0 sec yellow flags & all cars at 80 Km/Hr
  - Green flag on short notice GREEN