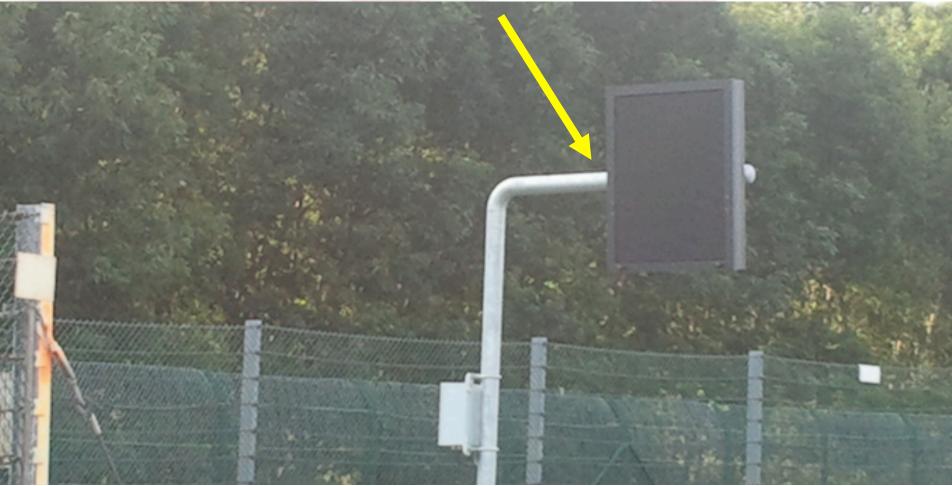

# LIGHT PANELS

#### LIGHT PANELS

- Speed 80 Km/Hr
- SC always preceded by FCY except during the 3 1st laps
- SC get the leader during the FCY
- Countdown
  - FCY in 20 seconds
  - At 10 sec boards & lights No overtaking
  - At 0 sec yellow flags & all cars at 80 Km/Hr
  - Green flag on short notice GREEN