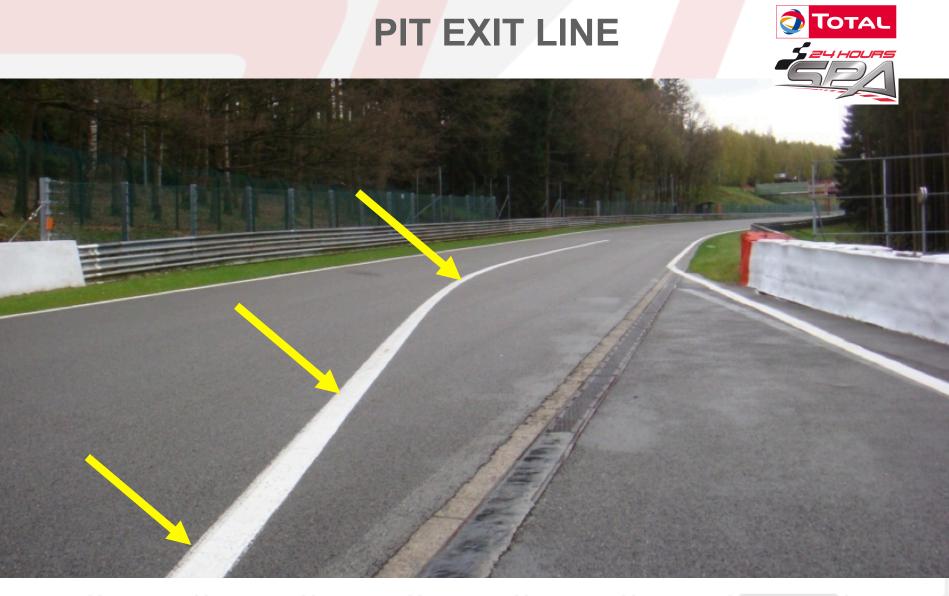

# PRO

# PRO-AM







































# TOTAL **CTL & FINISH LINE FINISH LINE** SC RESTART LINE BLANCPAIN



































# CTRL, FINISH LINE - SC RESTART LINE





































































### **PIT ENTRY**













































# PIT LANE SPEED LIMIT STARTS TOTAL PIT LANE **STARTS SAFETY CAR** LINE 1 ത്ത BLANCPAIN **★** HEXIS S CROWT OF SPA mediated LaMeuse VLAN

VIVACITE !

# PIT LANE SPEED LIMIT STARTS













































# PIT LANE SPEED LIMIT ENDS TOTAL PIT LANE ENDS PIT ENTRY ത്ത BLANCPAIN























# PIT LANE SPEED LIMIT ENDS



























































































# **ESCAPE ROAD Turn 5 – Turn 7**















































#### TRACK LIMITS



Free Practice: warnings - stop & go 10 Min

Qualifying: improvement in the sector = lap time cancelled

More than twice, best lap time at the end of the session will be cancelled

Race: Radio Warning - Warning flag - last warning - Drive Through









































#### TOTAL **ROLLING START FORMATION** Spa BELGIUM T5 Circuit length: 7004 m Pole Position: Right Between T17 & T18 Start line up: Т6 T10 T8 T3 Start T11 T19 T17 T12 T16 T18 Finish T13 **Start Line up** T14

### **ROLLING START FORMATION**













































# **START**





# **START**





# **START**





### **EXTRA FORMATION LAP**