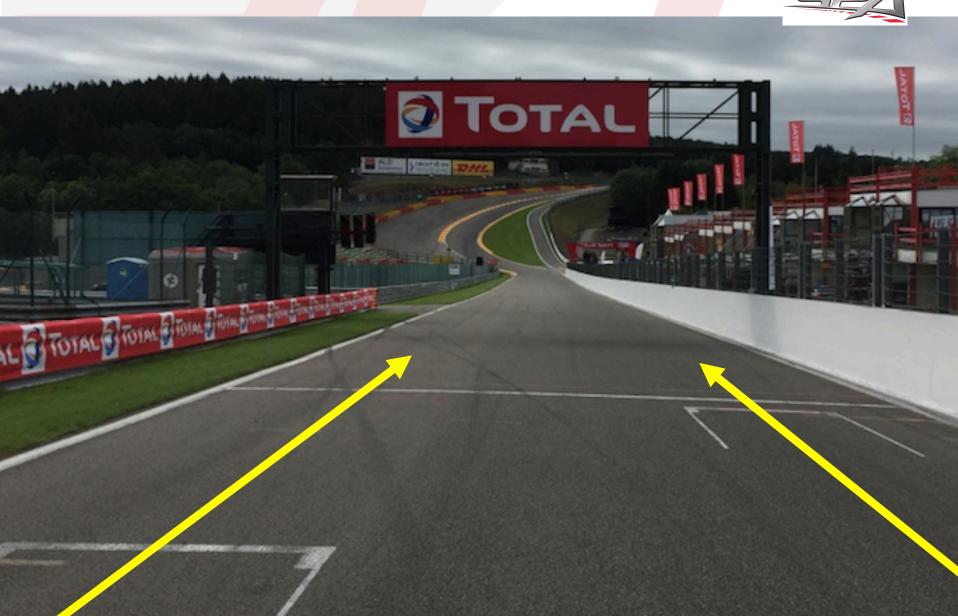

DS



























































































# **ESCAPE ROAD Turn 5 – Turn 7**















































#### TRACK LIMITS



Free Practice: warnings - stop & go 10 Min

Qualifying: improvement in the sector = lap time cancelled

More than twice, best lap time at the end of the session will be cancelled

Race: Radio Warning - Warning flag - last warning - Drive Through









































#### TOTAL **ROLLING START FORMATION** Spa BELGIUM T5 Circuit length: 7004 m Pole Position: Right Between T17 & T18 Start line up: Т6 T10 T8 T3 Start T11 T19 T17 T12 T16 T18 Finish T13 **Start Line up** T14

### **ROLLING START FORMATION**













































# **START**





# **START**





# **START**





### **EXTRA FORMATION LAP**





# LIGHT PANELS













































#### LIGHT PANELS







- Speed 80 Km/Hr
- SC always preceded by FCY except during the 3 1st laps
- SC get the leader during the FCY
- Countdown
  - FCY in 20 seconds
  - At 10 sec boards & lights No overtaking
  - At 0 sec yellow flags & all cars at 80 Km/Hr
  - Green flag on short notice GREEN



## Spa BELGIUM

SC position 1st lap: T15

SC position race: Pit Exit

## SAFETY CAR





#### PIT EXIT LIGHTS DURING SC PROCEDURE



Pit exit light remain **GREEN** until the SC will pass the pit exit, the pit exit light will turn **RED** 

When last car in the group behind SC passes pit exit, the light will turn **GREEN** again.







































# SAFETY CAR RES