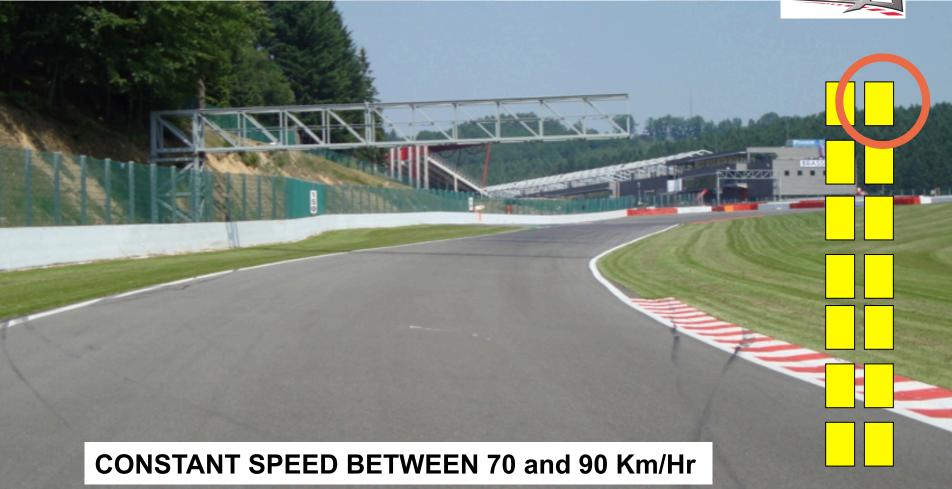

# LIGHT PANELS

#### LIGHT PANELS

- Speed 80 Km/Hr
- SC always preceded by FCY except during the 3 1st laps
- SC get the leader during the FCY
- Countdown
  - FCY in 20 seconds
  - At 10 sec boards & lights No overtaking
  - At 0 sec yellow flags & all cars at 80 Km/Hr
  - Green flag on short notice GREEN