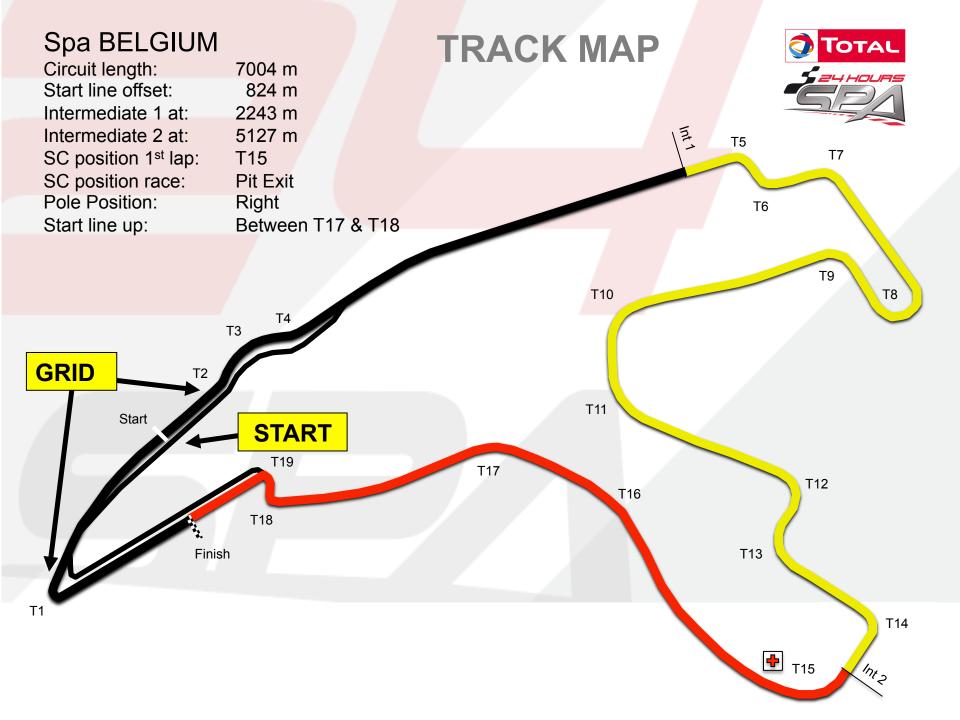

#### TOTAL **ROLLING START FORMATION** Spa BELGIUM T5 Circuit length: 7004 m Pole Position: Right Between T17 & T18 Start line up: Т6 T10 T8 T3 Start T11 T19 T17 T12 T16 T18 Finish T13 **Start Line up** T14

## Spa BELGIUM

SC position 1st lap: T15

SC position race: Pit Exit