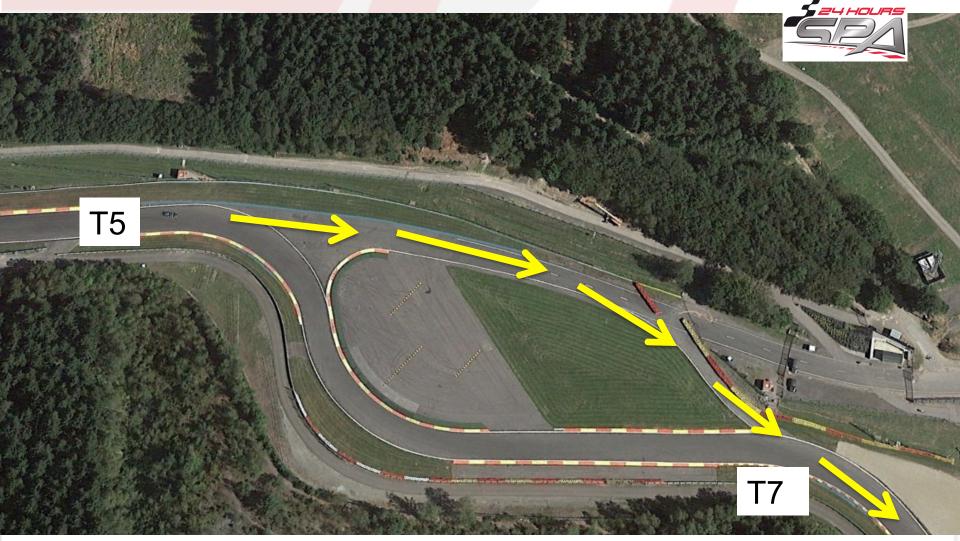

O

# PRO-AM







































# TOTAL **CTL & FINISH LINE FINISH LINE** SC RESTART LINE BLANCPAIN



































# CTRL, FINISH LINE - SC RESTART LINE





































































### **PIT ENTRY**













































# PIT LANE SPEED LIMIT STARTS TOTAL PIT LANE **STARTS SAFETY CAR** LINE 1 ത്ത BLANCPAIN **★** HEXIS S CROWT OF SPA mediated LaMeuse VLAN

VIVACITE !

# PIT LANE SPEED LIMIT STARTS













































# PIT LANE SPEED LIMIT ENDS TOTAL PIT LANE ENDS PIT ENTRY ത്ത BLANCPAIN























# PIT LANE SPEED LIMIT ENDS



























































































# **ESCAPE ROAD Turn 5 – Turn 7**















































#### TRACK LIMITS



Free Practice: warnings - stop & go 10 Min

Qualifying: improvement in the sector = lap time cancelled

More than twice, best lap time at the end of the session will be cancelled

Race: Radio Warning - Warning flag - last warning - Drive Through









































#### TOTAL **ROLLING START FORMATION** Spa BELGIUM T5 Circuit length: 7004 m Pole Position: Right Between T17 & T18 Start line up: Т6 T10 T8 T3 Start T11 T19 T17 T12 T16 T18 Finish T13 **Start Line up** T14

### **ROLLING START FORMATION**













































# **START**





# **START**





# **START**





### **EXTRA FORMATION LAP**





# LIGHT PANELS













































#### LIGHT PANELS