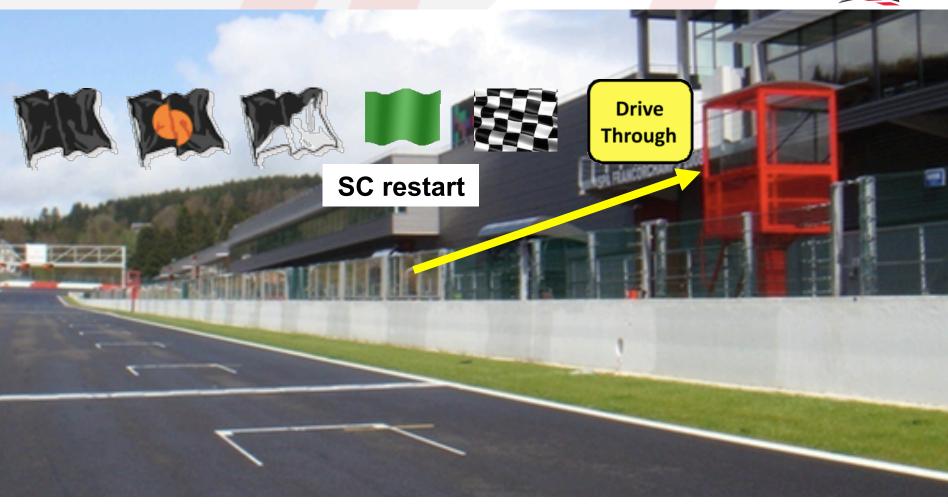

# SAFETY CAR RESTART LINE

# SIGNALLING AREA - AT THE LINE

#### LIGHT PANELS

- Speed 80 Km/Hr
- SC always preceded by FCY except during the 3 1st laps
- SC get the leader during the FCY
- Countdown
  - FCY in 20 seconds
  - At 10 sec boards & lights No overtaking
  - At 0 sec yellow flags & all cars at 80 Km/Hr
  - Green flag on short notice GREEN