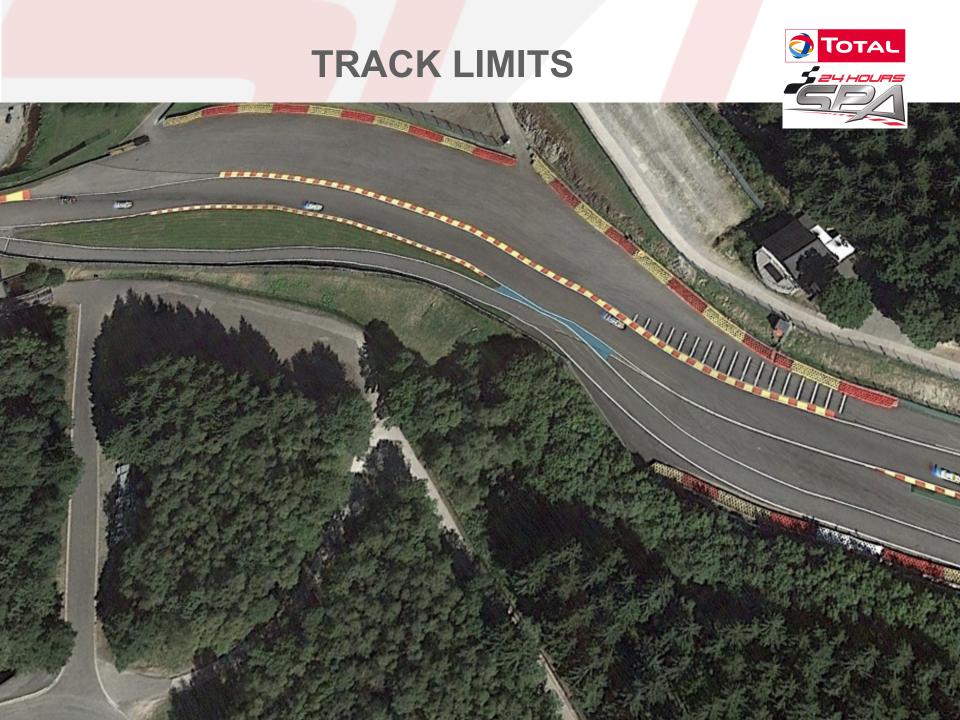

#### TRACK LIMITS

Free Practice: warnings - stop & go 10 Min

Qualifying: improvement in the sector = lap time cancelled

More than twice, best lap time at the end of the session will be cancelled

Race: Radio Warning - Warning flag - last warning - Drive Through