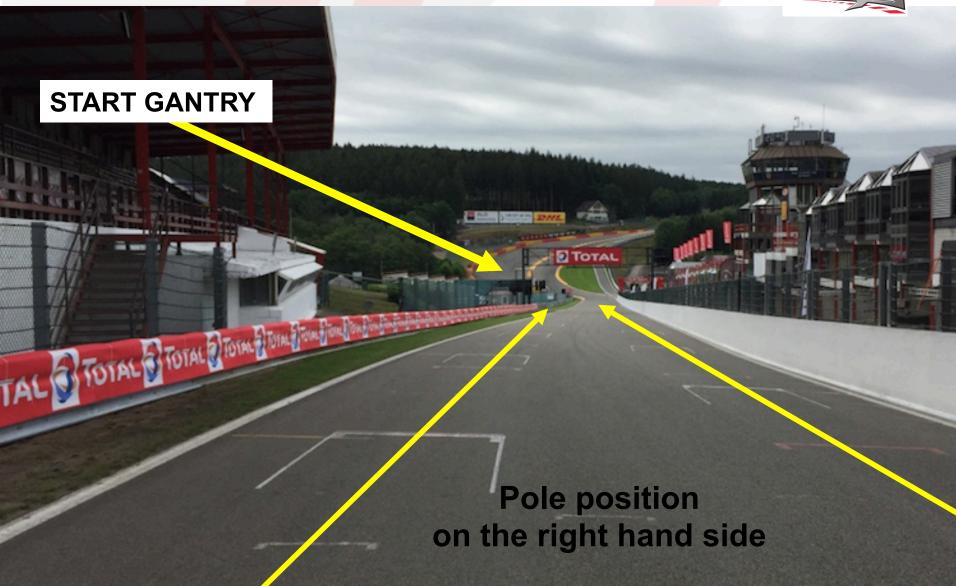

NE SPEED LIMIT ENDS



























































































# **ESCAPE ROAD Turn 5 – Turn 7**















































#### TRACK LIMITS



Free Practice: warnings - stop & go 10 Min

Qualifying: improvement in the sector = lap time cancelled

More than twice, best lap time at the end of the session will be cancelled

Race: Radio Warning - Warning flag - last warning - Drive Through









































#### TOTAL **ROLLING START FORMATION** Spa BELGIUM T5 Circuit length: 7004 m Pole Position: Right Between T17 & T18 Start line up: Т6 T10 T8 T3 Start T11 T19 T17 T12 T16 T18 Finish T13 **Start Line up** T14

### **ROLLING START FORMATION**













































# **START**





# **START**





# **START**





### **EXTRA FORMATION LAP**





# LIGHT PANELS













































#### LIGHT PANELS







- Speed 80 Km/Hr
- SC always preceded by FCY except during the 3 1st laps
- SC get the leader during the FCY
- Countdown
  - FCY in 20 seconds
  - At 10 sec boards & lights No overtaking
  - At 0 sec yellow flags & all cars at 80 Km/Hr
  - Green flag on short notice GREEN



## Spa BELGIUM

SC position 1st lap: T15

SC position race: Pit Exit

## SAFETY CAR





#### PIT EXIT LIGHTS DURING SC PROCEDURE



Pit exit light remain **GREEN** until the SC will pass the pit exit, the pit exit light will turn **RED** 

When last car in the group behind SC passes pit exit, the light will turn **GREEN** again.