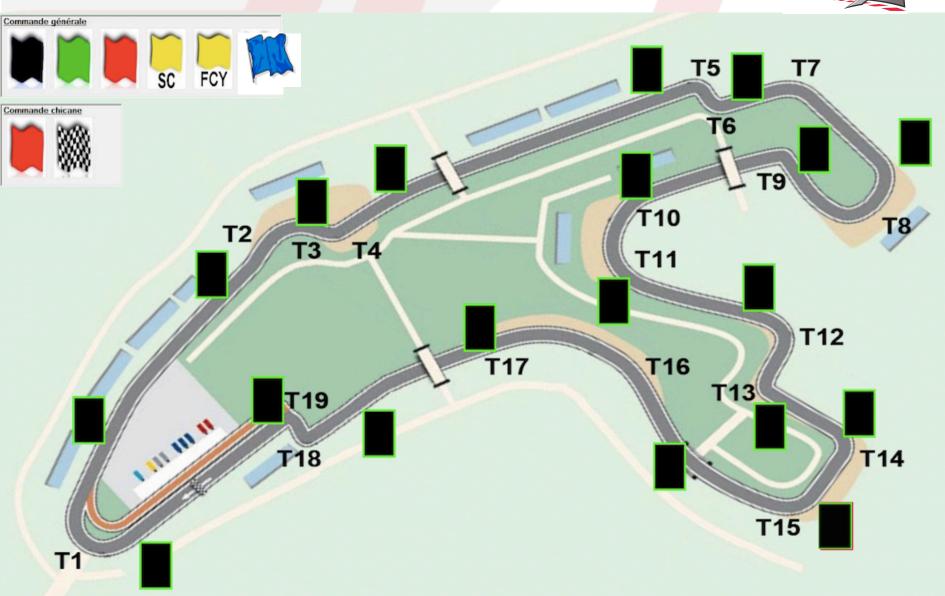

# **ESCAPE ROAD Turn 5 – Turn 7**

#### TRACK LIMITS

Free Practice: warnings - stop & go 10 Min

Qualifying: improvement in the sector = lap time cancelled

More than twice, best lap time at the end of the session will be cancelled

Race: Radio Warning - Warning flag - last warning - Drive Through

## Spa BELGIUM

SC position 1st lap: T15

SC position race: Pit Exit