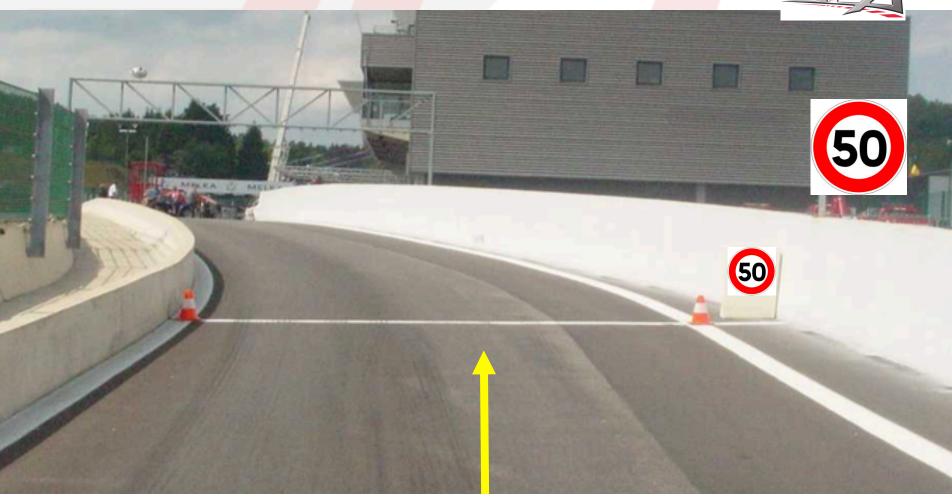

# PRO

# PRO-AM







































# TOTAL **CTL & FINISH LINE FINISH LINE** SC RESTART LINE BLANCPAIN



































# CTRL, FINISH LINE - SC RESTART LINE





































































### **PIT ENTRY**













































# PIT LANE SPEED LIMIT STARTS TOTAL PIT LANE **STARTS SAFETY CAR** LINE 1 ത്ത BLANCPAIN **★** HEXIS S CROWT OF SPA mediated LaMeuse VLAN

VIVACITE !

# PIT LANE SPEED LIMIT STARTS













































# PIT LANE SPEED LIMIT ENDS TOTAL PIT LANE ENDS PIT ENTRY ത്ത BLANCPAIN























# PIT LANE SPEED LIMIT ENDS



























































































# **ESCAPE ROAD Turn 5 – Turn 7**















































#### TRACK LIMITS



Free Practice: warnings - stop & go 10 Min

Qualifying: improvement in the sector = lap time cancelled

More than twice, best lap time at the end of the session will be cancelled

Race: Radio Warning - Warning flag - last warning - Drive Through









































#### TOTAL **ROLLING START FORMATION** Spa BELGIUM T5 Circuit length: 7004 m Pole Position: Right Between T17 & T18 Start line up: Т6 T10 T8 T3 Start T11 T